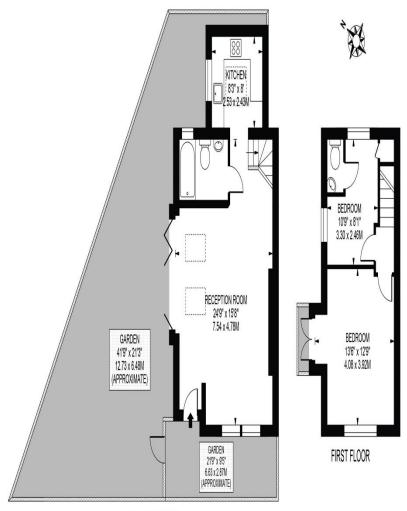

# APPROXIMATE GROSS INTERNAL FLOOR AREA: 721 SQ FT - 67 SQ M

**GROUND FLOOR** 

#### FOR ILLUSTRATION PURPOSES ONLY

THIS FLOOR PLAN SHOULD BE USED AS A GENERAL CUTLINE FOR GUIDANCE ONLY AND DOES NOT CONSTITUTE IN WHOLE OR IN PART AN OFFER OR CONTRACT.
ANY INTENDING PURCHASER OR LESSEE SHOULD SATISFY THENSELVES BY INSPECTION, SCAPCHES, ENQUIRLES IND FULL SURVEY AS TO THE CORRECTIVESS OF EACH STATEMENT.
ANY AREAS, MEASUREMENTS OR DISTANCES QUIDTED ARE APPROXIMATE AND SHOULD NOT BE USED TO VALUE A PROPERTY OR BE THE BASIS OF ANY SALE OR LET.