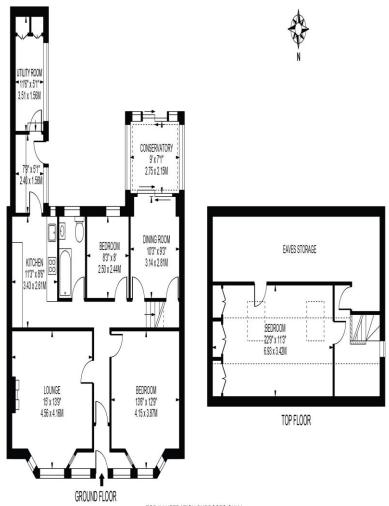

# THE BUNGALOWS, STREATHAM ROAD

APPROXIMATE TOTAL INTERNAL FLOOR AREA: 1539 SQ FT - 142.94 SQ M

(INCLUDING EAVES STORAGE & RESTRICTED HEIGHT AREA)

APPROXIMATE GROSS INTERNAL FLOOR AREA OF EAVES STORAGE & RESTRICTED HEIGHT: 437 SQ FT - 40.64 SQ M

FOR ILLUSTRATION PURPOSES ONLY

THIS FLOOR PLAN SHOULD BE USED AS A GENERAL CUTLINE FOR GUIDANCE ONLY AND DOES NOT CONSTITUTE IN WHOLE OR IN PART AN OFFER OR CONTRACT.
ANY INTERIONIS PURCHASER OR LESSEE SHOULD SATISFY THEINSELVES BY INSPECTION, SEARCHES, ENQUIRIES AND FULL SURVEY AS TO THE CORRECTIVESS OF EACH STATEMENT.
ANY AREAS, MEASUREMENTS OR DISTANCES QUIDTED ARE APPROXIMATE AND SHOULD NOT BE USED TO WALLE A PROPERTY OR BE THE BASIS OF ANY SALE OR LET.