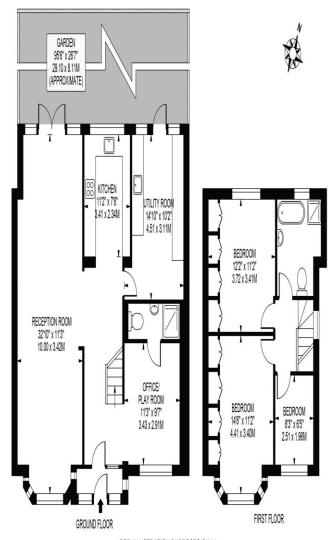

## APPROXIMATE GROSS INTERNAL FLOOR AREA: 1349 SQ FT - 125.33 SQ M

#### FOR ILLUSTRATION PURPOSES ONLY

THIS FLOOR PLAN SHOULD BE USED AS A GENERAL CUILINE FOR GUIDANCE ONLY AND DOES NOT CONSTITUTE IN WHOLE OR IN PART AN OFFER OR CONTRACT.
ANY INTERIONING PURCHASER OR LESSEE SHOULD SATISFY THEINSELVES BY INSPECTION, SEARCHES, ENQUIRIES AND FULL SURVEY AS TO THE CORRECTIVESS OF EACH STATEMENT.
ANY AREAS, NEASUREMENTS OR DISTANCES QUIDTED ARE APPROXIMATE AND SHOULD NOT BE USED TO WALLE A PROPERTY OR BE THE BASIS OF ANY SALE OR LET.