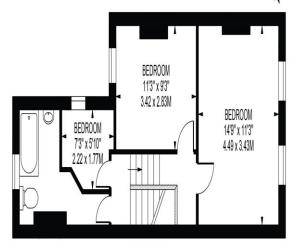

# APPROXIMATE GROSS INTERNAL FLOOR AREA: 874 SQ FT - 81.20 SQ M

FIRST FLOOR

### **GROUND FLOOR**

#### FOR ILLUSTRATION PURPOSES ONLY

THIS FLOOR PLAN SHOULD BE USED AS A GENERAL CUILINE FOR GUIDANCE ONLY AND DOES NOT CONSTITUTE IN WHOLE OR IN PART AN OFFER OR CONTRACT.
ANY INTERIONING PURCHASER OR LESSEE SHOULD SATISFY THEINSELVES BY INSPECTION, SEARCHES, ENQUIRIES AND FULL SURVEY AS TO THE CORRECTIVESS OF EACH STATEMENT.
ANY AREAS, NEASUREMENTS OR DISTANCES QUIDTED ARE APPROXIMATE AND SHOULD NOT BE USED TO WALLE A PROPERTY OR BE THE BASIS OF ANY SALE OR LET.