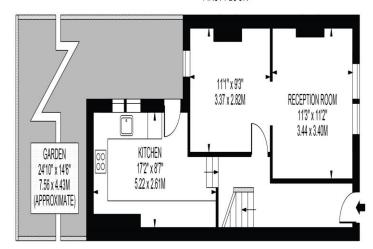

# APPROXIMATE GROSS INTERNAL FLOOR AREA: 874 SQ FT - 81.20 SQ M

FIRST FLOOR

### **GROUND FLOOR**

#### FOR ILLUSTRATION PURPOSES ONLY

THIS FLOOR PLAN SHOULD BE USED AS A GENERAL CUILINE FOR GUIDANCE ONLY AND DOES NOT CONSTITUTE IN WHOLE OR IN PART AN OFFER OR CONTRACT.
ANY INTERIONING PURCHASER OR LESSEE SHOULD SATISFY THEINSELVES BY INSPECTION, SEARCHES, ENQUIRIES AND FULL SURVEY AS TO THE CORRECTIVESS OF EACH STATEMENT.
ANY AREAS, NEASUREMENTS OR DISTANCES QUIDTED ARE APPROXIMATE AND SHOULD NOT BE USED TO WALLE A PROPERTY OR BE THE BASIS OF ANY SALE OR LET.