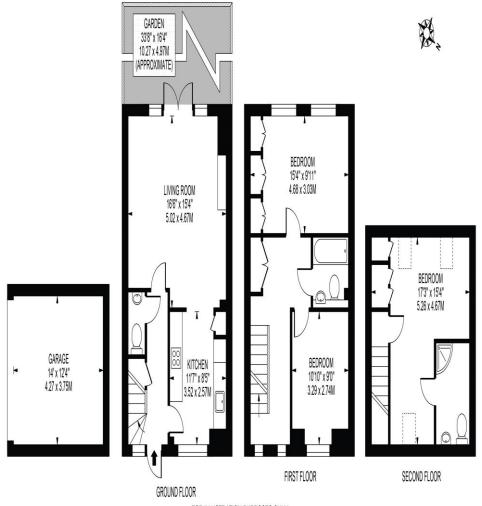

## SHERLOCK CLOSE

APPROXIMATE GROSS INTERNAL FLOOR AREA: 1107 SQ FT - 102.83 SQ M (EXCLUDING GARAGE)

APPROXIMATE GROSS INTERNAL FLOOR AREA OF GARAGE: 172 SQ FT - 16.01 SQ M

FOR ILLUSTRATION PURPOSES ONLY

THIS FLOOR PLAN SHOULD BE USED AS A GENERAL CUTLINE FOR GUIDANCE ONLY AND DOES NOT CONSTITUTE IN WHOLE OR IN PART AN OFFER OR CONTRACT.
ANY INTERIONIS PURCHASER OR LESSEE SHOULD SATISFY THEINSELVES BY INSPECTION, SEARCHES, ENQUIRIES AND FULL SURVEY AS TO THE CORRECTIVESS OF EACH STATEMENT.
ANY AREAS, MEASUREMENTS OR DISTANCES QUIDTED ARE APPROXIMATE AND SHOULD NOT BE USED TO VALUE A PROPERTY OR BE THE BASIS OF ANY SALE OR LET.