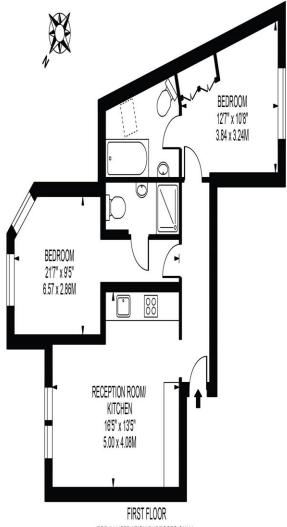

## APPROXIMATE GROSS INTERNAL FLOOR AREA: 608 SQ FT - 56.48 SQ M

FOR ILLUSTRATION PURPOSES ONLY

THIS FLOOR PLAN SHOULD BE USED AS A GENERAL CUILINE FOR GUIDANCE ONLY AND DOES NOT CONSTITUTE IN WHOLE OR IN PART AN OFFER OR CONTRACT.
ANY INTERIONING PURCHASER OR LESSEE SHOULD SATISFY THEINSELVES BY INSPECTION, SEARCHES, ENQUIRIES AND FULL SURVEY AS TO THE CORRECTIVESS OF EACH STATEMENT.
ANY AREAS, NEASUREMENTS OR DISTANCES QUIDTED ARE APPROXIMATE AND SHOULD NOT BE USED TO WALLE A PROPERTY OR BE THE BASIS OF ANY SALE OR LET.