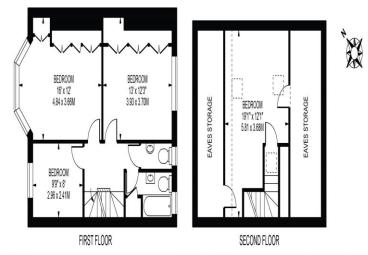

## STREATHAM ROAD

APPROXIMATE GROSS INTERNAL FLOOR AREA: 1500 SQ FT - 147.71 SQ M (Including restricted height area, eaves storage, excluding summer house & office) APPROXIMATE GROSS INTERNAL FLOOR AREA OF RESTRICTED HEIGHT & EAVES STORAGE: 237 SQ FT - 22.04 SQ M APPROXIMATE GROSS INTERNAL FLOOR AREA OF SUMMER HOUSE & OFFICE: 166 SQ FT - 15.44 SQ M

#### FOR ILLUSTRATION PURPOSES ONLY

THIS FLOOR PLAN SHOLLD BE USED AS A GENERAL CUITURE FOR GUIDANCE ONLY AND DOES NOT CONSTITUTE IN WHOLE OR IN PART AN OFFER OR CONTRACT. ANY INTEIDING PURCHASER OR LESSEE SHOLLD SATISFY THEINSELVES BY INSPECTION, SEARCHES, ENCURIES AND FULL SURVEY AS TO THE CORRECTINESS OF EACH STATEMENT. ANY AREAS, MEASUREMENTS OR DISTANCES QUOTED ARE APPROXIMATE AND SHOLLD NOT BE USED TO VALUE A PROPERTY OR BE THE BASIS OF ANY SALE OR LET.