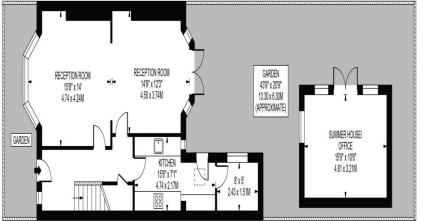

## STREATHAM ROAD

APPROXIMATE GROSS INTERNAL FLOOR AREA: 1500 SQ FT - 147.71 SQ M (Including restricted height area, eaves storage, excluding summer house & office) APPROXIMATE GROSS INTERNAL FLOOR AREA OF RESTRICTED HEIGHT & EAVES STORAGE: 237 SQ FT - 22.04 SQ M APPROXIMATE GROSS INTERNAL FLOOR AREA OF SUMMER HOUSE & OFFICE: 166 SQ FT - 15.44 SQ M

# GROUND FLOOR

#### FOR ILLUSTRATION PURPOSES ONLY

THIS FLOOR PLAN SHOLLD BE USED AS A GENERAL CUITURE FOR GUIDANCE ONLY AND DOES NOT CONSTITUTE IN WHOLE OR IN PART AN OFFER OR CONTRACT. ANY INTEIDING PURCHASER OR LESSEE SHOLLD SATISFY THEINSELVES BY INSPECTION, SEARCHES, ENCURIES AND FULL SURVEY AS TO THE CORRECTINESS OF EACH STATEMENT. ANY AREAS, MEASUREMENTS OR DISTANCES QUOTED ARE APPROXIMATE AND SHOLLD NOT BE USED TO VALUE A PROPERTY OR BE THE BASIS OF ANY SALE OR LET.