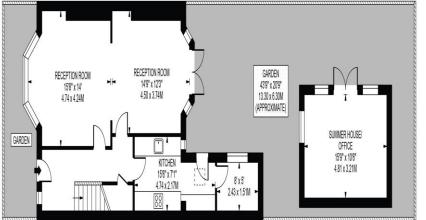

## STREATHAM ROAD

APPROXIMATE GROSS INTERNAL FLOOR AREA: 1500 SQ FT - 147.71 SQ M (Including restricted height area, eaves storage, excluding summer house & office) APPROXIMATE GROSS INTERNAL FLOOR AREA OF RESTRICTED HEIGHT & EAVES STORAGE: 237 SQ FT - 22.04 SQ M APPROXIMATE GROSS INTERNAL FLOOR AREA OF SUMMER HOUSE & OFFICE: 166 SQ FT - 15.44 SQ M

## GROUND FLOOR

#### FOR ILLUSTRATION PURPOSES ONLY

THIS FLOOR PLAN SHOLLD BE USED AS A GENERAL CUITURE FOR GUIDANCE ONLY AND DOES NOT CONSTITUTE IN WHOLE OR IN PART AN OFFER OR CONTRACT. ANY INTEIDING PURCHASER OR LESSEE SHOLLD SATISFY THEINSELVES BY INSPECTION, SEARCHES, ENCURIES AND FULL SURVEY AS TO THE CORRECTINESS OF EACH STATEMENT. ANY AREAS, MEASUREMENTS OR DISTANCES QUOTED ARE APPROXIMATE AND SHOLLD NOT BE USED TO VALUE A PROPERTY OR BE THE BASIS OF ANY SALE OR LET.