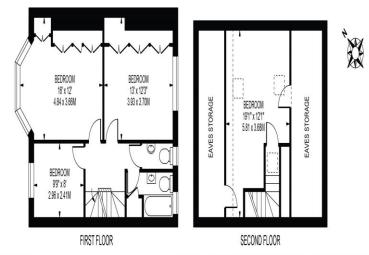

## STREATHAM ROAD

APPROXIMATE GROSS INTERNAL FLOOR AREA: 1500 SQ FT - 147.71 SQ M (Including restricted height area, eaves storage, excluding summer house & office) APPROXIMATE GROSS INTERNAL FLOOR AREA OF RESTRICTED HEIGHT & EAVES STORAGE: 237 SQ FT - 22.04 SQ M APPROXIMATE GROSS INTERNAL FLOOR AREA OF SUMMER HOUSE & OFFICE: 166 SQ FT - 15.44 SQ M

## GROUND FLOOR

#### FOR ILLUSTRATION PURPOSES ONLY

THIS FLOOR PLAN SHOLLD BE USED AS A GENERAL CUITURE FOR GUIDANCE ONLY AND DOES NOT CONSTITUTE IN WHOLE OR IN PART AN OFFER OR CONTRACT. ANY INTEIDING PURCHASER OR LESSEE SHOLLD SATISFY THEINSELVES BY INSPECTION, SEARCHES, ENCURIES AND FULL SURVEY AS TO THE CORRECTINESS OF EACH STATEMENT. ANY AREAS, MEASUREMENTS OR DISTANCES QUOTED ARE APPROXIMATE AND SHOLLD NOT BE USED TO VALUE A PROPERTY OR BE THE BASIS OF ANY SALE OR LET.