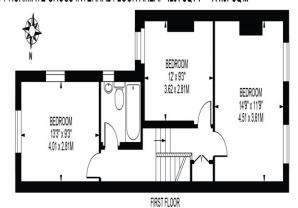

## APPROXIMATE GROSS INTERNAL FLOOR AREA: 1201 SQ FT - 111.57 SQ M

LIK91 LFO

GROUND FLOOR

#### FOR ILLUSTRATION PURPOSES ONLY

THIS FLOOR PLAN SHOULD BE USED AS A GENERAL CUILINE FOR GUIDANCE ONLY AND DOES NOT CONSTITUTE IN WHOLE OR IN PART AN OFFER OR CONTRACT.
ANY INTERIONING PURCHASER OR LESSEE SHOULD SATISFY THEINSELVES BY INSPECTION, SEARCHES, ENQUIRIES AND FULL SURVEY AS TO THE CORRECTIVESS OF EACH STATEMENT.
ANY AREAS, NEASUREMENTS OR DISTANCES QUIDTED ARE APPROXIMATE AND SHOULD NOT BE USED TO WALLE A PROPERTY OR BE THE BASIS OF ANY SALE OR LET.