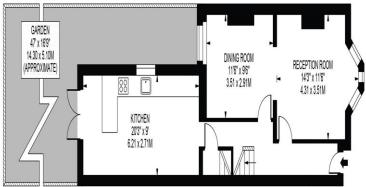

## APPROXIMATE GROSS INTERNAL FLOOR AREA: 1201 SQ FT - 111.57 SQ M

LIK91 LFO

GROUND FLOOR

#### FOR ILLUSTRATION PURPOSES ONLY

THIS FLOOR PLAN SHOULD BE USED AS A GENERAL CUILINE FOR GUIDANCE ONLY AND DOES NOT CONSTITUTE IN WHOLE OR IN PART AN OFFER OR CONTRACT.
ANY INTERIONING PURCHASER OR LESSEE SHOULD SATISFY THEINSELVES BY INSPECTION, SEARCHES, ENQUIRIES AND FULL SURVEY AS TO THE CORRECTIVESS OF EACH STATEMENT.
ANY AREAS, NEASUREMENTS OR DISTANCES QUIDTED ARE APPROXIMATE AND SHOULD NOT BE USED TO WALLE A PROPERTY OR BE THE BASIS OF ANY SALE OR LET.