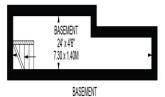

## APPROXIMATE GROSS INTERNAL FLOOR AREA: 1201 SQ FT - 111.57 SQ M

LIK91 LFO

GROUND FLOOR

#### FOR ILLUSTRATION PURPOSES ONLY

THIS FLOOR PLAN SHOULD BE USED AS A GENERAL CUILINE FOR GUIDANCE ONLY AND DOES NOT CONSTITUTE IN WHOLE OR IN PART AN OFFER OR CONTRACT.
ANY INTERIONING PURCHASER OR LESSEE SHOULD SATISFY THEINSELVES BY INSPECTION, SEARCHES, ENQUIRIES AND FULL SURVEY AS TO THE CORRECTIVESS OF EACH STATEMENT.
ANY AREAS, NEASUREMENTS OR DISTANCES QUIDTED ARE APPROXIMATE AND SHOULD NOT BE USED TO WALLE A PROPERTY OR BE THE BASIS OF ANY SALE OR LET.