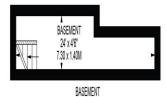

# APPROXIMATE GROSS INTERNAL FLOOR AREA: 1201 SQ FT - 111.57 SQ M

FIRST FLOOR

GROUND FLOOR

#### FOR ILLUSTRATION PURPOSES ONLY

THIS FLOOR PLAN SHOULD BE USED AS A GENERAL CUILINE FOR GUIDANCE ONLY AND DOES NOT CONSTITUTE IN WHOLE OR IN PART AN OFFER OR CONTRACT.
ANY INTERIONING PURCHASER OR LESSEE SHOULD SATISFY THEINSELVES BY INSPECTION, SEARCHES, ENQUIRIES AND FULL SURVEY AS TO THE CORRECTIVESS OF EACH STATEMENT.
ANY AREAS, NEASUREMENTS OR DISTANCES QUIDTED ARE APPROXIMATE AND SHOULD NOT BE USED TO WALLE A PROPERTY OR BE THE BASIS OF ANY SALE OR LET.