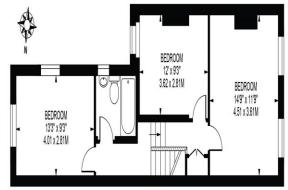

# APPROXIMATE GROSS INTERNAL FLOOR AREA: 1201 SQ FT - 111.57 SQ M

FIRST FLOOR

GROUND FLOOR

#### FOR ILLUSTRATION PURPOSES ONLY

THIS FLOOR PLAN SHOULD BE USED AS A GENERAL CUILINE FOR GUIDANCE ONLY AND DOES NOT CONSTITUTE IN WHOLE OR IN PART AN OFFER OR CONTRACT.
ANY INTERIONING PURCHASER OR LESSEE SHOULD SATISFY THEINSELVES BY INSPECTION, SEARCHES, ENQUIRIES AND FULL SURVEY AS TO THE CORRECTIVESS OF EACH STATEMENT.
ANY AREAS, NEASUREMENTS OR DISTANCES QUIDTED ARE APPROXIMATE AND SHOULD NOT BE USED TO WALLE A PROPERTY OR BE THE BASIS OF ANY SALE OR LET.