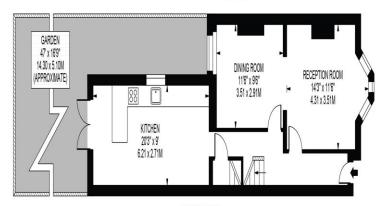

# APPROXIMATE GROSS INTERNAL FLOOR AREA: 1201 SQ FT - 111.57 SQ M

FIRST FLOOR

GROUND FLOOR

#### FOR ILLUSTRATION PURPOSES ONLY

THIS FLOOR PLAN SHOULD BE USED AS A GENERAL CUILINE FOR GUIDANCE ONLY AND DOES NOT CONSTITUTE IN WHOLE OR IN PART AN OFFER OR CONTRACT.
ANY INTERIONING PURCHASER OR LESSEE SHOULD SATISFY THEINSELVES BY INSPECTION, SEARCHES, ENQUIRIES AND FULL SURVEY AS TO THE CORRECTIVESS OF EACH STATEMENT.
ANY AREAS, NEASUREMENTS OR DISTANCES QUIDTED ARE APPROXIMATE AND SHOULD NOT BE USED TO WALLE A PROPERTY OR BE THE BASIS OF ANY SALE OR LET.