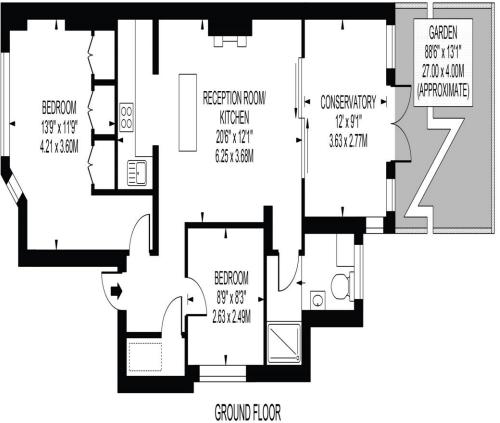

# **GREEN LANE**

APPROXIMATE GROSS INTERNAL FLOOR AREA: 728 SQ FT - 67.66 SQ M

#### FOR ILLUSTRATION PURPOSES ONLY

THIS FLOOR PLAN SHOULD BE USED AS A GENERAL OUTLINE FOR GUIDANCE ONLY AND DOES NOT CONSTITUTE IN WHOLE OR IN PART AN OFFER OR CONTRACT. ANY INTENDING PURCHASER OR LESSEE SHOULD SATISFY THEINSELVES BY INSPECTION, SEARCHES, ENQUIRIES AND FULL SURVEY AS TO THE CORRECTNESS OF EACH STATEMENT. ANY AREAS, MEASUREMENTS OR DISTANCES QUOTED ARE APPROXIMATE AND SHOULD NOT BE USED TO VALUE A PROPERTY OR BE THE BASIS OF ANY SALE OR LET.