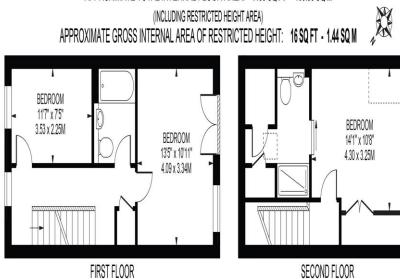

### APPROXIMATE TOTAL INTERNAL FLOOR AREA: 1183 SQ FT - 109.88 SQ M

SECOND FLOOR

GROUND FLOOR

FOR ILLUSTRATION PURPOSES ONLY

THIS FLOOR PLAN SHOULD BE USED AS A GENERAL OUTLINE FOR GUIDANCE ONLY AND DOES NOT CONSTITUTE IN WHOLE OR IN PART AN OFFER OR CONTRACT. ANY INTENDING PURCHASER OR LESSEE SHOULD SATISFY THEMSELVES BY INSPECTION, SEARCHES, ENQURIES AND FULL SURVEY AS TO THE CORRECTIVESS OF EACH STATEMENT. ANY AREAS, MEASUREMENTS OR DISTANCES QUOTED ARE APPROXIMATE AND SHOULD NOT BE USED TO VALUE A PROPERTY OR BE THE BASIS OF ANY SALE OR LET.