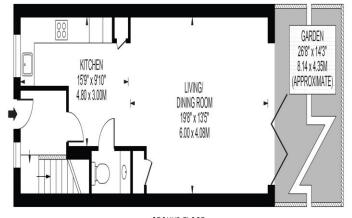

### APPROXIMATE TOTAL INTERNAL FLOOR AREA: 1183 SQ FT - 109.88 SQ M

SECOND FLOOR

GROUND FLOOR

FOR ILLUSTRATION PURPOSES ONLY

THIS FLOOR PLAN SHOULD BE USED AS A GENERAL OUTLINE FOR GUIDANCE ONLY AND DOES NOT CONSTITUTE IN WHOLE OR IN PART AN OFFER OR CONTRACT. ANY INTENDING PURCHASER OR LESSEE SHOULD SATISFY THEMSELVES BY INSPECTION, SEARCHES, ENQURIES AND FULL SURVEY AS TO THE CORRECTIVESS OF EACH STATEMENT. ANY AREAS, MEASUREMENTS OR DISTANCES QUOTED ARE APPROXIMATE AND SHOULD NOT BE USED TO VALUE A PROPERTY OR BE THE BASIS OF ANY SALE OR LET.