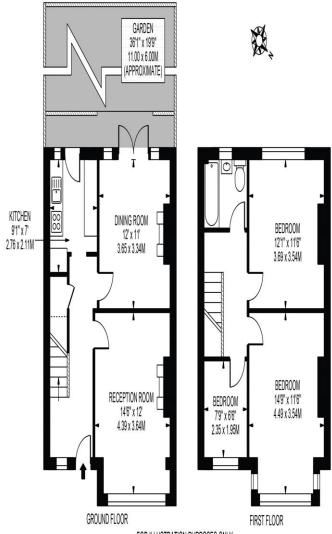

## APPROXIMATE GROSS INTERNAL FLOOR AREA: 947 SQ FT - 88.01 SQ M

FOR ILLUSTRATION PURPOSES ONLY

THIS FLOOR PLAN SHOULD BE USED AS A GENERAL CUTLINE FOR GUIDANCE ONLY AND DOES NOT CONSTITUTE IN WHOLE OR IN PART AN OFFER OR CONTRACT.
ANY INTERIONIS PURCHASER OR LESSEE SHOULD SATISFY THEINSELVES BY INSPECTION, SEARCHES, ENQUIRIES AND FULL SURVEY AS TO THE CORRECTIVESS OF EACH STATEMENT.
ANY AREAS, MEASUREMENTS OR DISTANCES QUIDTED ARE APPROXIMATE AND SHOULD NOT BE USED TO VALUE A PROPERTY OR BE THE BASIS OF ANY SALE OR LET.