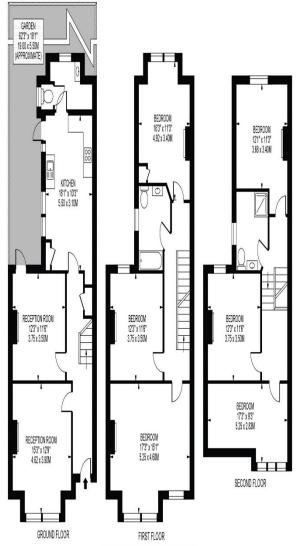

PRETORIA ROAD

APPROXIMATE GROSS INTERNAL FLOOR AREA: 2025 SQ FT - 188.14 SQ M

FOR ILLUSTRATION PURPOSES ONLY

THIS FLOOR PLAN SHOULD BE USED AS A GENERAL CUTLINE FOR GUIDANCE ONLY AND DOES NOT CONSTITUTE IN WHOLE OR IN PART AN OFFER OR CONTRACT.

ANY INTENDING PURCHASER OR LESSEE SHOULD SATISFY THENSELVES BY INSPECTION, SEARCHES, ENQUIRLES IND FULL SURVEY AS TO THE CORRECTIVESS OF EACH STATEMENT.

ANY AREAS, MEASUREMENTS OR DISTANCES QUIDTED ARE APPROXIMATE AND SHOULD NOT BE USED TO VALUE A PROPERTY OR BE THE BASIS OF ANY SALE OR LET.