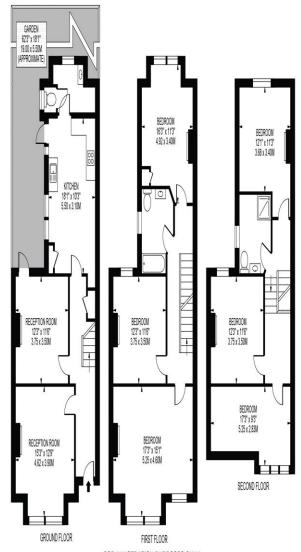

PRETORIA ROAD

APPROXIMATE GROSS INTERNAL FLOOR AREA: 2025 SQ FT - 188.14 SQ M

FOR ILLUSTRATION PURPOSES ONLY

THIS FLOOR PLAN SHOULD BE USED AS A GENERAL CUITLINE FOR GUIDANCE ONLY AND DOES NOT CONSTITUTE IN WHOLE OR IN PART AN OFFER OR CONTRACT.
ANY INTERIONING PURCHASER OR LESSEE SHOULD SATISFY THEINSELVES BY INSPECTION, SEAPCHES, ENQUIRIES AND FULL SURVEY AS TO THE CORRECTIVES OF EACH STATEMENT.
ANY AREAS, MEASUREMENTS OR DISTANCES QUOTED ARE APPROXIMATE AND SHOULD NOT BE USED TO VALUE A PROPERTY OR BE THE BASIS OF ANY SALE OR LET.