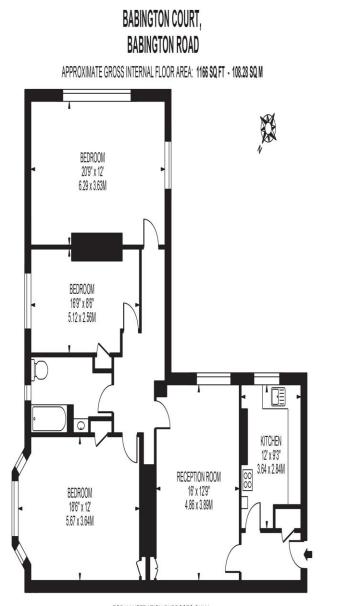

#### FOR ILLUSTRATION PURPOSES ONLY

THIS FLOOR PLAN SHOLLD BE USED AS A GENERAL CUITURE FOR GUIDANCE ONLY AND DOES NOT CONSTITUTE IN WHOLE OR IN PART AN OFFER OR CONTRACT. ANY INTENDING PURCHASER OR LESSEE SHOLLD SATISFY THEINSELVES BY INSPECTION, SEARCHES, ENCURIES AND FULL SURVEY AS TO THE CORRECTNESS OF EACH STATEMENT. ANY AREAS, INERSURENENTS OR DISTANCES QUOTED ARE APPROXIMATE AND SHOLD NOT BE USED TO VILLE A PROPERTY OR BE THE BASIS OF ANY SALE OR LET.

## **Babington Court Babington Road, London**

- Chain Free
- Three Double Bedrooms
- Short Walk to Streatham Station
- Share of Freehold
- Art Deco block