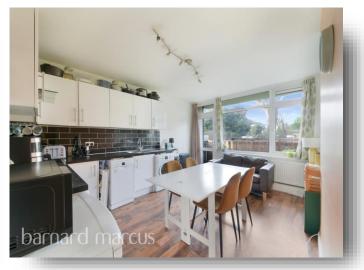

# **Walmsley House Colson Way, London**

A ground floor three bedroom purpose built apartment with a balcony a few moments from Tooting Bec Common in the desirable Furzdown area.

## Walmsley House Colson Way, London

- Chain free
- Open plan living
- Short walk to Tooting Bec Common
- Three Bedrooms
- Outside Space