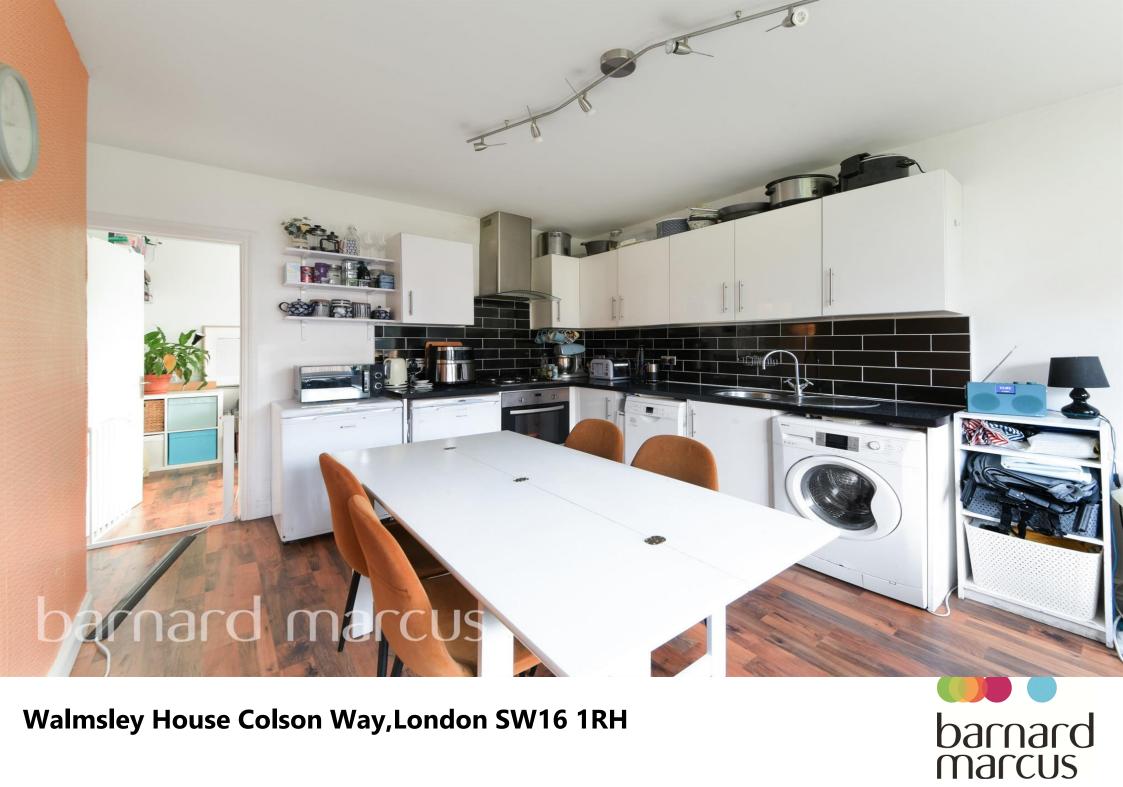

# **Walmsley House Colson Way, London**

A ground floor three bedroom purpose built apartment with a balcony a few moments from Tooting Bec Common in the desirable Furzdown area.

## Walmsley House Colson Way, London

- Chain free
- Open plan living
- Short walk to Tooting Bec Common
- Three Bedrooms
- Outside Space