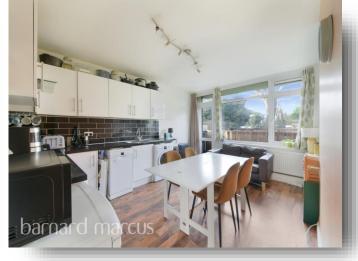

## *welcome to* Walmsley House Colson Way, London

A ground floor three bedroom purpose built apartment with a balcony a few moments from Tooting Bec Common in the desirable Furzdown area.

## Walmsley House Colson Way, London

- Chain free
- Open plan living
- Short walk to Tooting Bec Common
- Three Bedrooms
- Outside Space