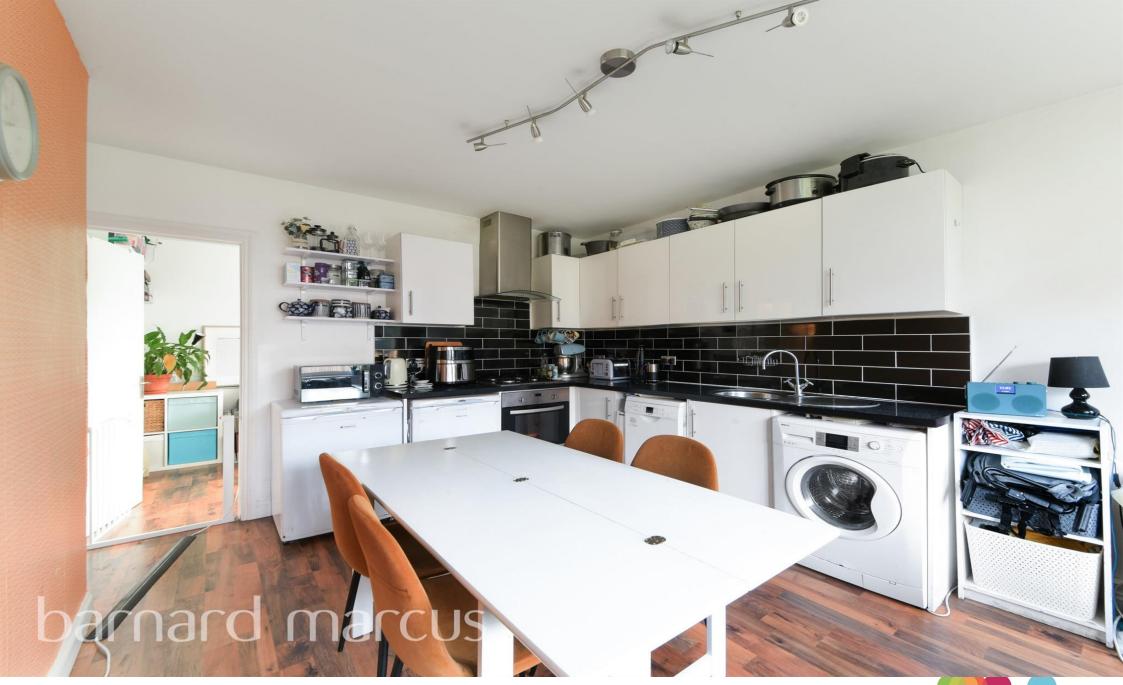

## *welcome to* Walmsley House Colson Way, London

A ground floor three bedroom purpose built apartment with a balcony a few moments from Tooting Bec Common in the desirable Furzdown area.

## Walmsley House Colson Way, London

- Chain free
- Open plan living
- Short walk to Tooting Bec Common
- Three Bedrooms
- Outside Space