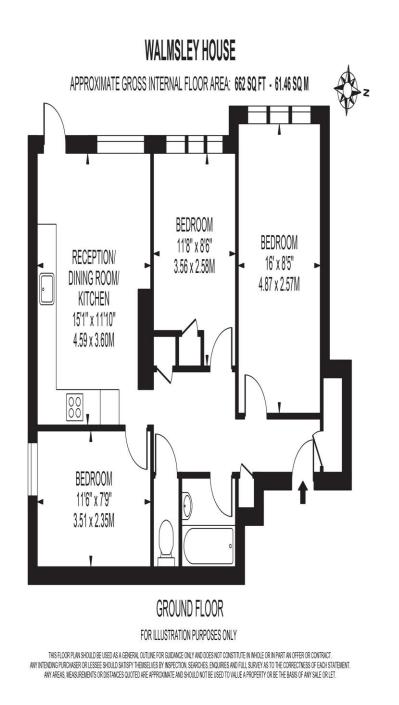

## Walmsley House Colson Way, London

- Chain free
- Open plan living
- Short walk to Tooting Bec Common
- Three Bedrooms
- Outside Space