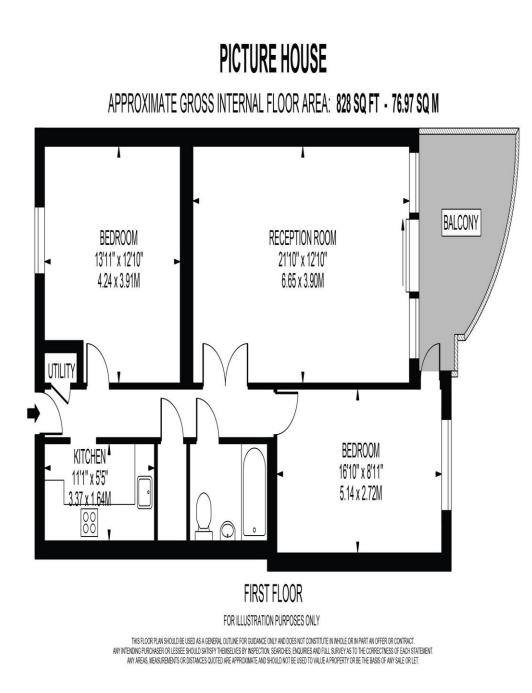

### Picture House Streatham High Road, London

- CHAIN FREE
- ONE DOUBLED BEDROOM AND STUDY
- IMMACULATE CONDITION
- PRIVATE BALCONY
- WALKING DISTANCE TO STREATHAM HILL STATION

#### Tenure: Leasehold EPC Rating: B

This is a Leasehold property. We are awaiting further details about the Term of the lease. For further information please contact the branch. Please note additional fees could be incurred for items such as Leasehold packs.