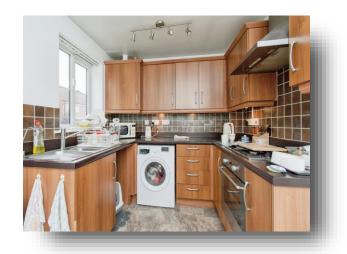

**Entrance Hall** W.C Lounge 13' 8" x 9' 8" ( 4.17m x 2.95m ) Kitchen Diner

13' x 7' 9" ( 3.96m x 2.36m )

**Bedroom One** 

13' 1" x 10' 8" ( 3.99m x 3.25m ) **Bedroom Two** 

13' 1" x 7' 3" ( 3.99m x 2.21m )