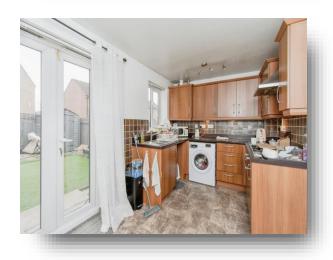

**Entrance Hall** W.C Lounge 13' 8" x 9' 8" ( 4.17m x 2.95m ) Kitchen Diner

13' x 7' 9" ( 3.96m x 2.36m )

**Bedroom One** 

13' 1" x 10' 8" ( 3.99m x 3.25m ) **Bedroom Two** 

13' 1" x 7' 3" ( 3.99m x 2.21m )