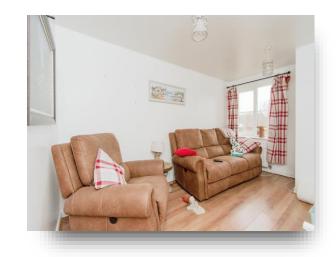

**Entrance Hall** W.C Lounge 13' 8" x 9' 8" ( 4.17m x 2.95m ) Kitchen Diner

13' x 7' 9" ( 3.96m x 2.36m )

**Bedroom One** 

13' 1" x 10' 8" ( 3.99m x 3.25m ) **Bedroom Two** 

13' 1" x 7' 3" ( 3.99m x 2.21m )