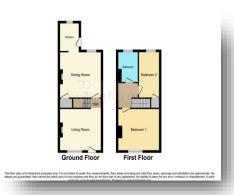

**Entrance Hall** W.C Lounge 13' 8" x 9' 8" ( 4.17m x 2.95m ) Kitchen Diner

13' x 7' 9" ( 3.96m x 2.36m )

**Bedroom One** 

13' 1" x 10' 8" ( 3.99m x 3.25m ) **Bedroom Two** 

13' 1" x 7' 3" ( 3.99m x 2.21m )

**House Bathroom** Driveway Buffer Garden To Front **Garden To Rear** 