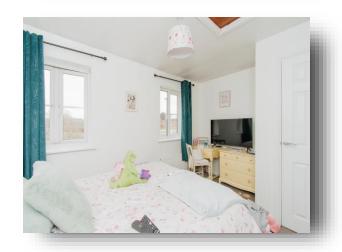

**Entrance Hall** W.C Lounge 13' 8" x 9' 8" ( 4.17m x 2.95m ) Kitchen Diner

13' x 7' 9" ( 3.96m x 2.36m )

**Bedroom One** 

13' 1" x 10' 8" ( 3.99m x 3.25m ) **Bedroom Two** 

13' 1" x 7' 3" ( 3.99m x 2.21m )