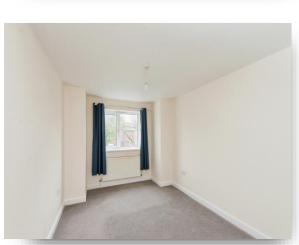

### **Bedroom One**

13' 4" max x 9' 4" max ( 4.06m max x 2.84m max ) Double glazed window to the front aspect and a radiator.

## **Bedroom Two**

7' 8" max x 11' 2" max ( 2.34m max x 3.40m max ) Double glazed window to the front aspect, a built in storage cupboard, radiator and an access hatch to the loft.