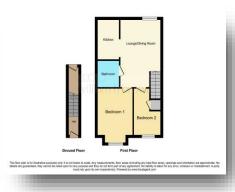

#### **Entrance Hall**

Having a double glazed door to the front aspect and stairs to the first floor living accommodation.

## **Lounge / Diner**

12' 8" max x 10' 6" max ( 3.86m max x 3.20m max ) Having a double glazed window to the rear aspect, a radiator and an opening to the kitchen.

### **Kitchen**

5' 8" max x 9' 7" max ( 1.73m max x 2.92m max ) Comprising of a fitted kitchen with a range of both wall and base units with complimentary work surfaces over. Includes a stainless steel sink and drainer, an electric oven with an electric hob, tiling to the splash areas and a cooker hood over. Also includes plumbing for a washing machine and an integrated fridge freezer.

### **Bedroom One**

13' 4" max x 9' 4" max ( 4.06m max x 2.84m max ) Double glazed window to the front aspect and a radiator.

## **Bedroom Two**

7' 8" max x 11' 2" max ( 2.34m max x 3.40m max ) Double glazed window to the front aspect, a built in storage cupboard, radiator and an access hatch to the loft.

### **Bathroom**

Equipped with a three piece bathroom suite which includes a bath with taps, a wash hand basin and a low level flush w.c. Part tiling and a heated towel rail.