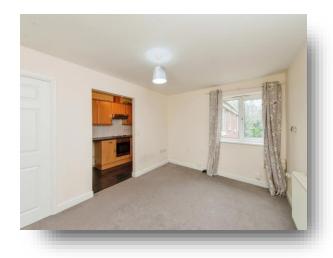

## **Lounge / Diner**

12' 8" max x 10' 6" max ( 3.86m max x 3.20m max ) Having a double glazed window to the rear aspect, a radiator and an opening to the kitchen.

### **Kitchen**

5' 8" max x 9' 7" max ( 1.73m max x 2.92m max ) Comprising of a fitted kitchen with a range of both wall and base units with complimentary work surfaces over. Includes a stainless steel sink and drainer, an electric oven with an electric hob, tiling to the splash areas and a cooker hood over. Also includes plumbing for a washing machine and an integrated fridge freezer.