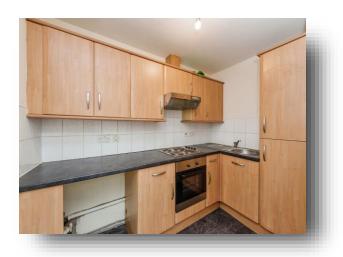

### **Kitchen**

5' 8" max x 9' 7" max ( 1.73m max x 2.92m max ) Comprising of a fitted kitchen with a range of both wall and base units with complimentary work surfaces over. Includes a stainless steel sink and drainer, an electric oven with an electric hob, tiling to the splash areas and a cooker hood over. Also includes plumbing for a washing machine and an integrated fridge freezer.