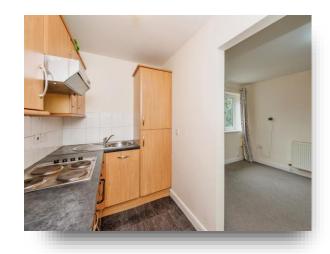

### **Kitchen**

5' 8" max x 9' 7" max ( 1.73m max x 2.92m max ) Comprising of a fitted kitchen with a range of both wall and base units with complimentary work surfaces over. Includes a stainless steel sink and drainer, an electric oven with an electric hob, tiling to the splash areas and a cooker hood over. Also includes plumbing for a washing machine and an integrated fridge freezer.

## **Lounge / Diner**

12' 8" max x 10' 6" max ( 3.86m max x 3.20m max ) Having a double glazed window to the rear aspect, a radiator and an opening to the kitchen.