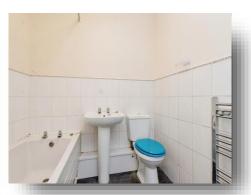

### **Bathroom**

Equipped with a three piece bathroom suite which includes a bath with taps, a wash hand basin and a low level flush w.c. Part tiling and a heated towel rail.