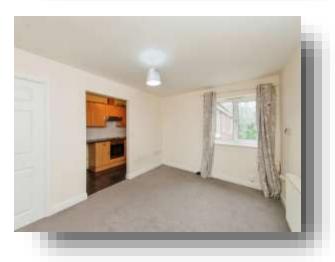

## **Lounge / Diner**

12' 8"  $\max x$  10' 6"  $\max (3.86m \max x 3.20m \max)$  Having a double glazed window to the rear aspect, a radiator and an opening to the kitchen.

### Kitchen

5' 8" max x 9' 7" max ( 1.73m max x 2.92m max ) Comprising of a fitted kitchen with a range of both wall and base units with complimentary work surfaces over. Includes a stainless steel sink and drainer, an electric oven with an electric hob, tiling to the splash areas and a cooker hood over. Also includes plumbing for a washing machine and an integrated fridge freezer.