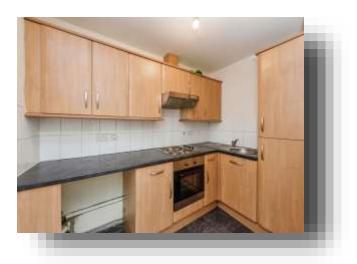

### Kitchen

5' 8" max x 9' 7" max ( 1.73m max x 2.92m max ) Comprising of a fitted kitchen with a range of both wall and base units with complimentary work surfaces over. Includes a stainless steel sink and drainer, an electric oven with an electric hob, tiling to the splash areas and a cooker hood over. Also includes plumbing for a washing machine and an integrated fridge freezer.