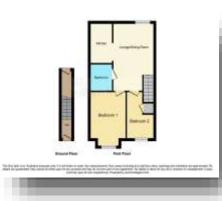

#### **Entrance Hall**

Having a double glazed door to the front aspect and stairs to the first floor living accommodation.

## **Lounge / Diner**

12' 8"  $\max x$  10' 6"  $\max (3.86m \max x 3.20m \max)$  Having a double glazed window to the rear aspect, a radiator and an opening to the kitchen.

### Kitchen

5' 8" max x 9' 7" max ( 1.73m max x 2.92m max ) Comprising of a fitted kitchen with a range of both wall and base units with complimentary work surfaces over. Includes a stainless steel sink and drainer, an electric oven with an electric hob, tiling to the splash areas and a cooker hood over. Also includes plumbing for a washing machine and an integrated fridge freezer.

#### **Bedroom One**

13' 4" max x 9' 4" max ( 4.06m max x 2.84m max ) Double glazed window to the front aspect and a radiator.

## **Bedroom Two**

7' 8" max x 11' 2" max ( 2.34m max x 3.40m max ) Double glazed window to the front aspect, a built in storage cupboard, radiator and an access hatch to the loft.

### **Bathroom**

Equipped with a three piece bathroom suite which includes a bath with taps, a wash hand basin and a low level flush w.c. Part tiling and a heated towel rail.