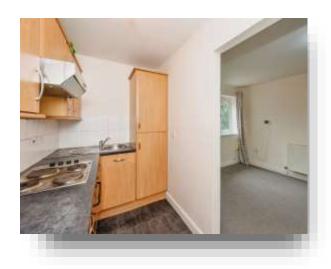

### Kitchen

5' 8" max x 9' 7" max ( 1.73m max x 2.92m max ) Comprising of a fitted kitchen with a range of both wall and base units with complimentary work surfaces over. Includes a stainless steel sink and drainer, an electric oven with an electric hob, tiling to the splash areas and a cooker hood over. Also includes plumbing for a washing machine and an integrated fridge freezer.