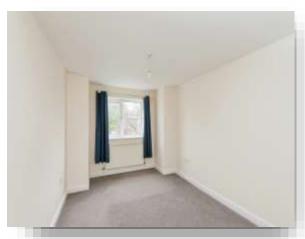

#### **Bedroom One**

13' 4" max x 9' 4" max ( 4.06m max x 2.84m max ) Double glazed window to the front aspect and a radiator.

## **Bedroom Two**

7' 8" max x 11' 2" max ( 2.34m max x 3.40m max ) Double glazed window to the front aspect, a built in storage cupboard, radiator and an access hatch to the loft.