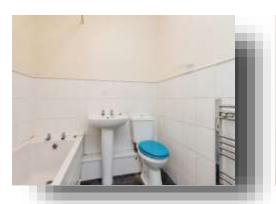

### **Bathroom**

Equipped with a three piece bathroom suite which includes a bath with taps, a wash hand basin and a low level flush w.c. Part tiling and a heated towel rail.