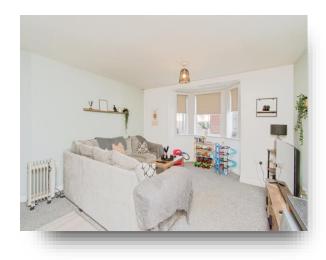

Entrance Hall Lounge Kitchen Diner 16' 4" max x 14' 5" max ( 4.98m max x 4.39m max ) Bedroom One 11' 1" max x 8' 1" max ( 3.38m max x 2.46m max ) Bedroom Two 11' 1" max x 10' 3" max ( 3.38m max x 3.12m max ) Family Bathroom Allocated Parking Space