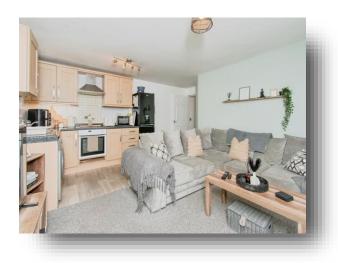

Entrance Hall Lounge Kitchen Diner 16' 4" max x 14' 5" max ( 4.98m max x 4.39m max ) Bedroom One 11' 1" max x 8' 1" max ( 3.38m max x 2.46m max ) Bedroom Two 11' 1" max x 10' 3" max ( 3.38m max x 3.12m max ) Family Bathroom Allocated Parking Space

# **Grange Court Front Street, Castleford**

- Guide Price £100,000 £110,000
- Ground Floor Apartment
- Two Bedrooms
- Open Plan Living
- Allocated Parking