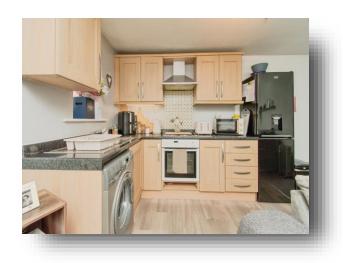

Entrance Hall Lounge Kitchen Diner 16' 4" max x 14' 5" max ( 4.98m max x 4.39m max ) Bedroom One 11' 1" max x 8' 1" max ( 3.38m max x 2.46m max ) Bedroom Two 11' 1" max x 10' 3" max ( 3.38m max x 3.12m max ) Family Bathroom Allocated Parking Space

# **Grange Court Front Street, Castleford**

- Guide Price £100,000 £110,000
- Ground Floor Apartment
- Two Bedrooms
- Open Plan Living
- Allocated Parking