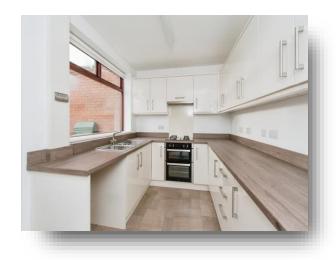

**Entrance Hall** Lounge

15' 4" x 11' 1" ( 4.67m x 3.38m )

**Breakfast Kitchen** 

11' 9" x 7' 6" ( 3.58m x 2.29m )

**First Floor Landing Bedroom One** 

11' 9" x 11' 9" ( 3.58m x 3.58m ) **Bedroom Two** 

11' 1" x 9' 8" ( 3.38m x 2.95m )

## Love Lane, Castleford

- Two Double Bedrooms
- Semi Detached
- MODERN Kitchen
- **Entrance Hall**
- Gardens To Front & Rear

Tenure: Freehold EPC Rating: D

£130,000

Please note the marker reflects the postcode not the actual property