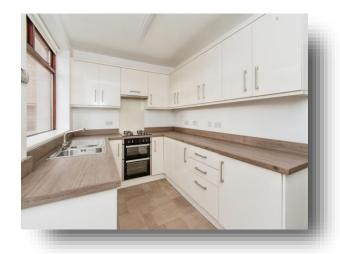

**Entrance Hall** Lounge

15' 4" x 11' 1" ( 4.67m x 3.38m )

**Breakfast Kitchen** 

11' 9" x 7' 6" ( 3.58m x 2.29m )

**First Floor Landing Bedroom One** 

11' 9" x 11' 9" ( 3.58m x 3.58m ) **Bedroom Two** 

11' 1" x 9' 8" ( 3.38m x 2.95m )