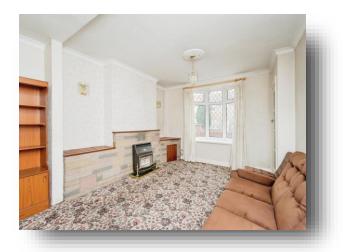

**Entrance Hall** Lounge

15' 4" x 11' 1" ( 4.67m x 3.38m )

**Breakfast Kitchen** 

11' 9" x 7' 6" ( 3.58m x 2.29m )

**First Floor Landing Bedroom One** 

11' 9" x 11' 9" ( 3.58m x 3.58m ) **Bedroom Two** 

11' 1" x 9' 8" ( 3.38m x 2.95m )