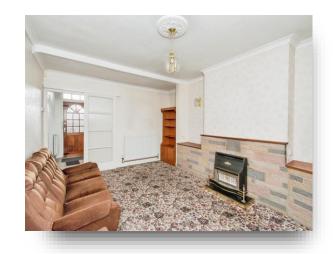

**Entrance Hall** Lounge

15' 4" x 11' 1" ( 4.67m x 3.38m )

**Breakfast Kitchen** 

11' 9" x 7' 6" ( 3.58m x 2.29m )

**First Floor Landing Bedroom One** 

11' 9" x 11' 9" ( 3.58m x 3.58m ) **Bedroom Two** 

11' 1" x 9' 8" ( 3.38m x 2.95m )