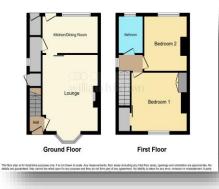

**Entrance Hall** Lounge

15' 4" x 11' 1" ( 4.67m x 3.38m )

**Breakfast Kitchen** 

11' 9" x 7' 6" ( 3.58m x 2.29m )

**First Floor Landing Bedroom One** 

11' 9" x 11' 9" ( 3.58m x 3.58m ) **Bedroom Two** 

11' 1" x 9' 8" ( 3.38m x 2.95m )

**House Bathroom Garden To Front Garden To Rear** 