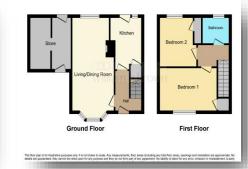

### **Entrance Hall**

### Kitchen

19' 11" x 10' (6.07m x 3.05m)

## **Lounge Diner**

13' 7" x 7' 6" ( 4.14m x 2.29m )

### **Bedroom One**

13' 7" x 7' 6" ( 4.14m x 2.29m )

### **Bedroom Two**

10' 10" x 8' 10" ( 3.30m x 2.69m )

**House Bathroom** 

**Front Garden** 

**Rear Garden** 

Outbuilding