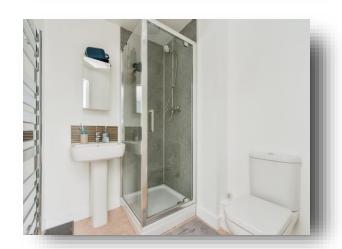

## **Shower Room**

Fitted with a shower cubicle, a wash hand basin, low level flush w.c, a built in storage cupboard with pluming for a washing machine and a heated towel rail.

## **En-Suite**

Fitted with a shower cubicle, a wash hand basin, low level flush w.c and a heated towel rail.