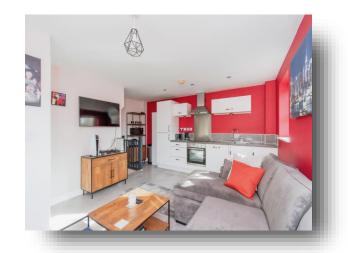

## First Floor Landing Lounge, Kitchen Diner

15' 3" max x 15' 2" max ( 4.65m max x 4.62m max ) Comprising of a fitted kitchen with a range of both wall and base units with complimentary work surfaces over. Includes a stainless steel sink and drainer, tiling to the splash areas, an electric oven with an electric hob and a cooker hood over. Also includes an integral fridge/freezer and dishwasher, spotlights, a gas central heating radiator and double glazed window to the front and side aspect.