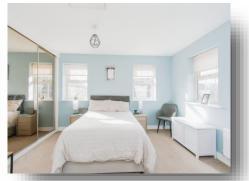

# **Second Floor Landing Bedroom One**

15' 2" max x 15' 5" ( 4.62m max x 4.70m ) With two double glazed windows to the front and two double glazed windows to the side, fitted wardrobes, a gas central heating radiator and loft access.