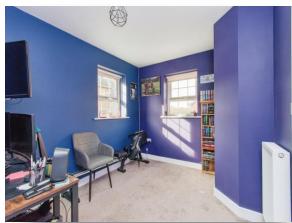

#### **Bedroom Two**

15' 2"  $\max x$  8' 9"  $\max (4.62m \max x 2.67m \max)$  With a double gazed window to the front and side and a gas central heating radiator.