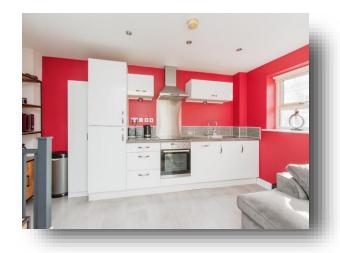

## First Floor Landing Lounge, Kitchen Diner

15' 3" max x 15' 2" max ( 4.65m max x 4.62m max ) Comprising of a fitted kitchen with a range of both wall and base units with complimentary work surfaces over. Includes a stainless steel sink and drainer, tiling to the splash areas, an electric oven with an electric hob and a cooker hood over. Also includes an integral fridge/freezer and dishwasher, spotlights, a gas central heating radiator and double glazed window to the front and side aspect.