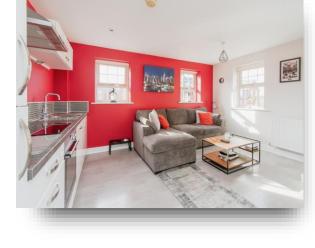

## First Floor Landing Lounge, Kitchen Diner

15' 3" max x 15' 2" max ( 4.65m max x 4.62m max ) Comprising of a fitted kitchen with a range of both wall and base units with complimentary work surfaces over. Includes a stainless steel sink and drainer, tiling to the splash areas, an electric oven with an electric hob and a cooker hood over. Also includes an integral fridge/freezer and dishwasher, spotlights, a gas central heating radiator and double glazed window to the front and side aspect.