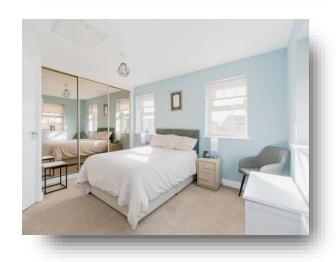

# **Second Floor Landing Bedroom One**

15' 2" max x 15' 5" ( 4.62m max x 4.70m ) With two double glazed windows to the front and two double glazed windows to the side, fitted wardrobes, a gas central heating radiator and loft access.