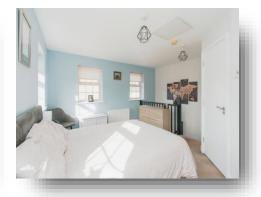

#### **Bedroom Two**

15' 2"  $\max x$  8' 9"  $\max (4.62m \max x 2.67m \max)$  With a double gazed window to the front and side and a gas central heating radiator.