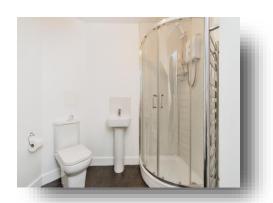

## **Shower Room**

Fitted with a shower cubicle, a wash hand basin, low level flush w.c, a built in storage cupboard with pluming for a washing machine and a heated towel rail.

## **En-Suite**

Fitted with a shower cubicle, a wash hand basin, low level flush w.c and a heated towel rail.