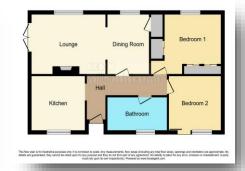

#### **Entrance Hall**

Having an entrance door to the rear aspect, and an access hatch to the part boarded loft space.

#### Lounge

10' 7" max x 14' 3" max ( 3.23m max x 4.34m max ) Featuring a double glazed window to the front aspect and double glazed French doors to the side aspect, a feature fire place with a wood burner, and a gas central heating radiator.

#### **Dining Room**

10' 8" max x 8' 6" max ( 3.25m max x 2.59m max )
Double glazed window to the front aspect, a built in storage cupboard and a gas central heating radiator.

#### Kitchen

9' 8" max x 11' 4" max ( 2.95m max x 3.45m max ) Comprising of a modern fitted kitchen with a range of both wall and base units with complimentary work surfaces over. Includes a one and a half bowl sink and drainer, an electric oven with an electric hob, tiling to the splash areas and a cooker hood over. Also has plumbing for a washing machine, space for a fridge freezer, ceiling spotlights and a double glazed window to the rear.

#### **Bedroom One**

10' 9" max x 12' 9" max ( 3.28m max x 3.89m max ) Double glazed window to the front aspect, fitted wardrobe and a gas central heating radiator.

#### **Bedroom Two**

9' 9"  $\max x$  9' 4"  $\max (2.97m \max x 2.84m \max)$ With double glazed patio doors to the rear and a gas central heating radiator.

#### **Bathroom**

Comprising of a four piece bathroom suite which includes a bath, a separate shower cubicle, a wash hand basin and a low level flush w.c. Also has a upvc ceiling, heated towel rail and two double glazed windows to the rear.