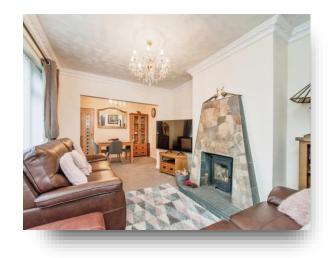

#### Lounge

10' 7" max x 14' 3" max ( 3.23m max x 4.34m max ) Featuring a double glazed window to the front aspect and double glazed French doors to the side aspect, a feature fire place with a wood burner, and a gas central heating radiator.