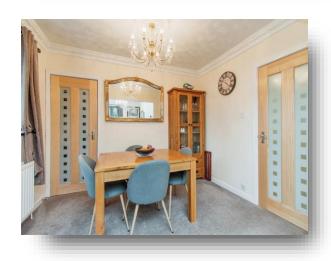

#### **Dining Room**

10' 8" max x 8' 6" max ( 3.25m max x 2.59m max )
Double glazed window to the front aspect, a built in storage cupboard and a gas central heating radiator.