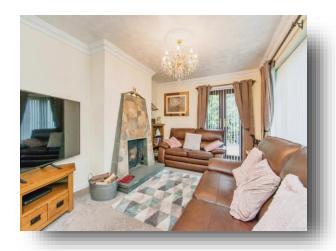

#### Lounge

10' 7" max x 14' 3" max ( 3.23m max x 4.34m max ) Featuring a double glazed window to the front aspect and double glazed French doors to the side aspect, a feature fire place with a wood burner, and a gas central heating radiator.