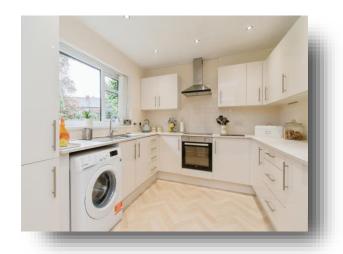

#### Kitchen

9' 8" max x 11' 4" max ( 2.95m max x 3.45m max ) Comprising of a modern fitted kitchen with a range of both wall and base units with complimentary work surfaces over. Includes a one and a half bowl sink and drainer, an electric oven with an electric hob, tiling to the splash areas and a cooker hood over. Also has plumbing for a washing machine, space for a fridge freezer, ceiling spotlights and a double glazed window to the rear.