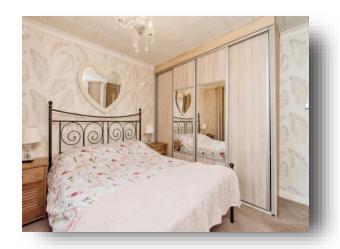

#### **Bedroom One**

10' 9" max x 12' 9" max ( 3.28m max x 3.89m max ) Double glazed window to the front aspect, fitted wardrobe and a gas central heating radiator.

#### **Bedroom Two**

9' 9"  $\max x$  9' 4"  $\max (2.97m \max x 2.84m \max)$ With double glazed patio doors to the rear and a gas central heating radiator.