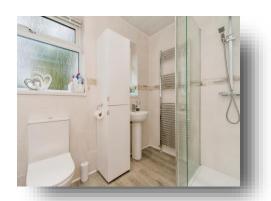

#### **Bathroom**

Comprising of a four piece bathroom suite which includes a bath, a separate shower cubicle, a wash hand basin and a low level flush w.c. Also has a upvc ceiling, heated towel rail and two double glazed windows to the rear.