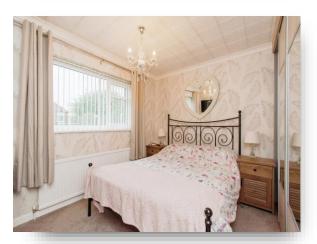

#### **Bedroom One**

10' 9" max x 12' 9" max ( 3.28m max x 3.89m max ) Double glazed window to the front aspect, fitted wardrobe and a gas central heating radiator.

#### **Bedroom Two**

9' 9"  $\max x$  9' 4"  $\max (2.97m \max x 2.84m \max)$ With double glazed patio doors to the rear and a gas central heating radiator.