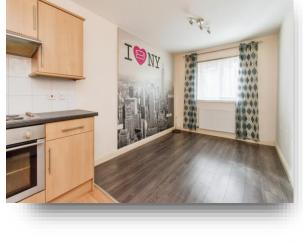

### **Open Plan Living Kitchen**

11' 9" max x 17' 3" max ( 3.58m max x 5.26m max ) Comprising of a fitted kitchen with a range of both wall and base units with complimentary work surfaces over. Includes an electric oven with an electric hob, tiling to the splash areas and a cooker hood over. Also incudes plumbing for a washing machine, a gas central heating radiator and a double glazed window to the lounge area.