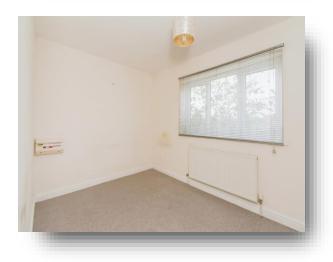

#### **Bedroom One**

8' 1" max x 13' 3" max ( 2.46m max x 4.04m max ) Double glazed window to the side aspect and a gas central heating radiator.

#### **Bedroom Two**

 $6^{\circ}$  3" max x 7' 10" max ( 1.91m max x 2.39m max ) Double glazed window to the front aspect and a gas central heating radiator.