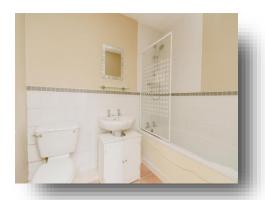

#### Bathroom

Consisting of a three piece bathroom suite which includes a bath with a shower over, a wash hand basin and a low level flush w.c. Also includes part tiling and a heated towel rail.