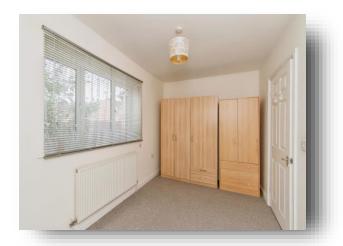

#### **Bedroom One**

8' 1" max x 13' 3" max ( 2.46m max x 4.04m max ) Double glazed window to the side aspect and a gas central heating radiator.

#### **Bedroom Two**

 $6^{\circ}$  3" max x 7' 10" max ( 1.91m max x 2.39m max ) Double glazed window to the front aspect and a gas central heating radiator.