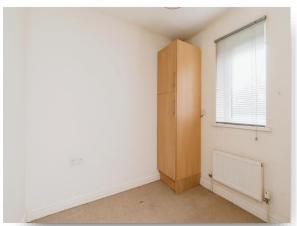

#### **Bedroom One**

8' 1" max x 13' 3" max ( 2.46m max x 4.04m max ) Double glazed window to the side aspect and a gas central heating radiator.

#### **Bedroom Two**

 $6^{\circ}$  3" max x 7' 10" max ( 1.91m max x 2.39m max ) Double glazed window to the front aspect and a gas central heating radiator.