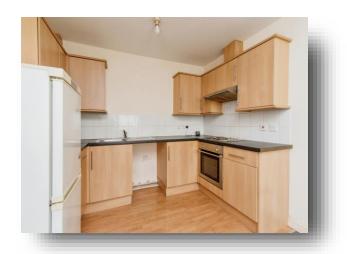

### **Open Plan Living Kitchen**

11' 9" max x 17' 3" max ( 3.58m max x 5.26m max ) Comprising of a fitted kitchen with a range of both wall and base units with complimentary work surfaces over. Includes an electric oven with an electric hob, tiling to the splash areas and a cooker hood over. Also incudes plumbing for a washing machine, a gas central heating radiator and a double glazed window to the lounge area.