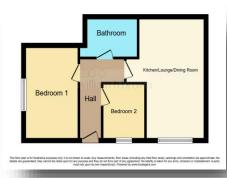

#### **Entrance Hall**

Having an entrance door to the front aspect.

### **Open Plan Living Kitchen**

11' 9" max x 17' 3" max ( 3.58m max x 5.26m max ) Comprising of a fitted kitchen with a range of both wall and base units with complimentary work surfaces over. Includes an electric oven with an electric hob, tiling to the splash areas and a cooker hood over. Also incudes plumbing for a washing machine, a gas central heating radiator and a double glazed window to the lounge area.

#### **Bedroom One**

8' 1" max x 13' 3" max ( 2.46m max x 4.04m max ) Double glazed window to the side aspect and a gas central heating radiator.

#### **Bedroom Two**

 $6^{\circ}$  3" max x 7' 10" max ( 1.91m max x 2.39m max ) Double glazed window to the front aspect and a gas central heating radiator.

#### Bathroom

Consisting of a three piece bathroom suite which includes a bath with a shower over, a wash hand basin and a low level flush w.c. Also includes part tiling and a heated towel rail.