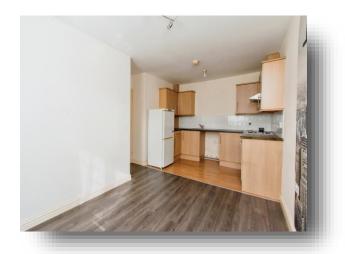

### **Open Plan Living Kitchen**

11' 9" max x 17' 3" max ( 3.58m max x 5.26m max ) Comprising of a fitted kitchen with a range of both wall and base units with complimentary work surfaces over. Includes an electric oven with an electric hob, tiling to the splash areas and a cooker hood over. Also incudes plumbing for a washing machine, a gas central heating radiator and a double glazed window to the lounge area.