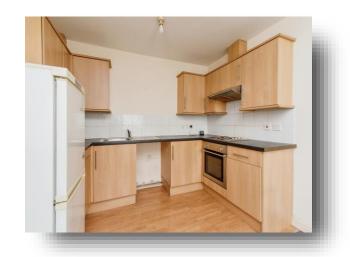

### **Open Plan Living Kitchen**

11' 9" max x 17' 3" max ( 3.58m max x 5.26m max ) Comprising of a fitted kitchen with a range of both wall and base units with complimentary work surfaces over. Includes an electric oven with an electric hob, tiling to the splash areas and a cooker hood over. Also incudes plumbing for a washing machine, a gas central heating radiator and a double glazed window to the lounge area.