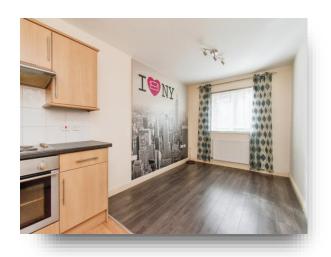

### **Open Plan Living Kitchen**

11' 9" max x 17' 3" max ( 3.58m max x 5.26m max ) Comprising of a fitted kitchen with a range of both wall and base units with complimentary work surfaces over. Includes an electric oven with an electric hob, tiling to the splash areas and a cooker hood over. Also incudes plumbing for a washing machine, a gas central heating radiator and a double glazed window to the lounge area.