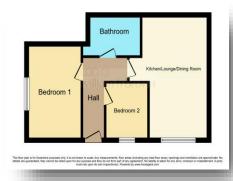

#### **Entrance Hall**

Having an entrance door to the front aspect.

### **Open Plan Living Kitchen**

11' 9" max x 17' 3" max ( 3.58m max x 5.26m max ) Comprising of a fitted kitchen with a range of both wall and base units with complimentary work surfaces over. Includes an electric oven with an electric hob, tiling to the splash areas and a cooker hood over. Also incudes plumbing for a washing machine, a gas central heating radiator and a double glazed window to the lounge area.

#### **Bedroom One**

8' 1" max x 13' 3" max ( 2.46m max x 4.04m max ) Double glazed window to the side aspect and a gas central heating radiator.

#### **Bedroom Two**

6' 3" max x 7' 10" max ( 1.91m max x 2.39m max ) Double glazed window to the front aspect and a gas central heating radiator.

#### **Bathroom**

Consisting of a three piece bathroom suite which includes a bath with a shower over, a wash hand basin and a low level flush w.c. Also includes part tiling and a heated towel rail.