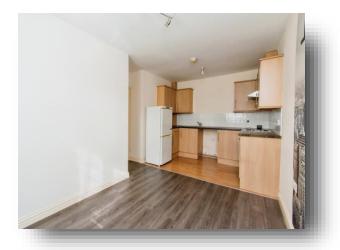

### **Open Plan Living Kitchen**

11' 9" max x 17' 3" max ( 3.58m max x 5.26m max ) Comprising of a fitted kitchen with a range of both wall and base units with complimentary work surfaces over. Includes an electric oven with an electric hob, tiling to the splash areas and a cooker hood over. Also incudes plumbing for a washing machine, a gas central heating radiator and a double glazed window to the lounge area.