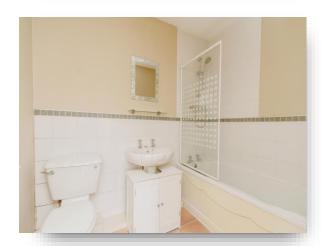

#### **Bathroom**

Consisting of a three piece bathroom suite which includes a bath with a shower over, a wash hand basin and a low level flush w.c. Also includes part tiling and a heated towel rail.