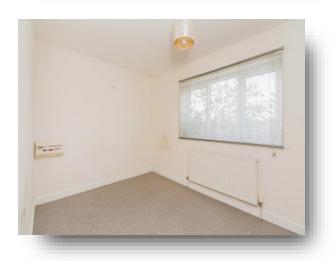

#### **Bedroom One**

8' 1" max x 13' 3" max ( 2.46m max x 4.04m max ) Double glazed window to the side aspect and a gas central heating radiator.

#### **Bedroom Two**

6' 3" max x 7' 10" max ( 1.91m max x 2.39m max ) Double glazed window to the front aspect and a gas central heating radiator.