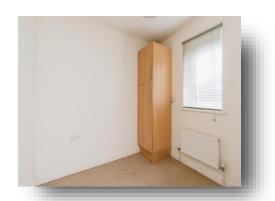

#### **Bedroom Two**

6' 3" max x 7' 10" max ( 1.91m max x 2.39m max ) Double glazed window to the front aspect and a gas central heating radiator.