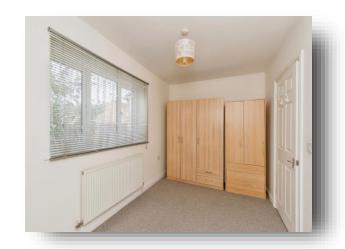

#### **Bedroom One**

8' 1" max x 13' 3" max ( 2.46m max x 4.04m max ) Double glazed window to the side aspect and a gas central heating radiator.

#### **Bedroom Two**

6' 3" max x 7' 10" max ( 1.91m max x 2.39m max ) Double glazed window to the front aspect and a gas central heating radiator.