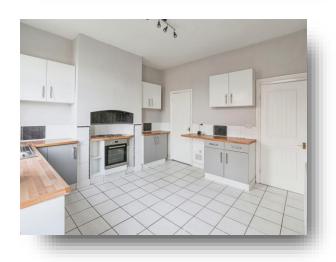

#### Kitchen

14' 6" max x 13' 2" max ( 4.42m max x 4.01m max ) Comprising of a fitted kitchen with a range of both wall and base units with complimentary work surfaces over. Includes a stainless steel sink and drainer, an electric oven with an electric hob, plumbing for a washing machine and the gas central heating combination boiler. Double glazed window to the rear and a door also to the rear.