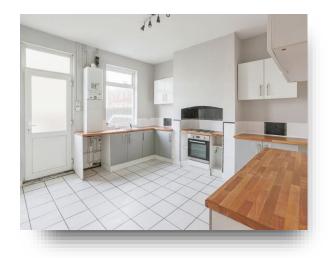

#### Kitchen

14' 6" max x 13' 2" max ( 4.42m max x 4.01m max ) Comprising of a fitted kitchen with a range of both wall and base units with complimentary work surfaces over. Includes a stainless steel sink and drainer, an electric oven with an electric hob, plumbing for a washing machine and the gas central heating combination boiler. Double glazed window to the rear and a door also to the rear.