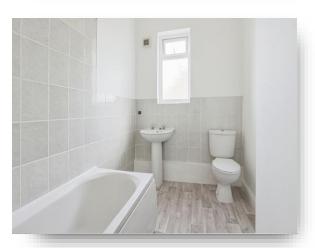

#### **House Bathroom**

Consisting of a three piece bathroom suite which includes a bath with a shower over, a wash hand basin and a low level flush w.c. Also includes a double glazed window to the rear and a gas central heating radiator.