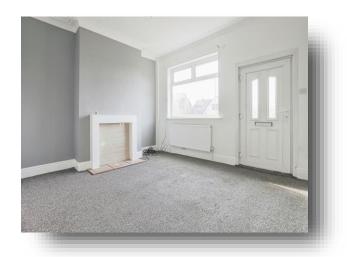

#### Lounge

13' 2" max x 12' 8" max ( 4.01m max x 3.86m max ) Having the entrance door to the front aspect, a double glazed window also to the front and a gas central heating radiator.