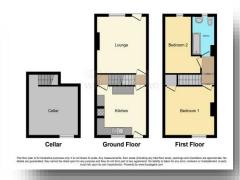

#### Lounge

13' 2" max x 12' 8" max ( 4.01m max x 3.86m max ) Having the entrance door to the front aspect, a double glazed window also to the front and a gas central heating radiator.

#### Kitchen

14' 6" max x 13' 2" max ( 4.42m max x 4.01m max ) Comprising of a fitted kitchen with a range of both wall and base units with complimentary work surfaces over. Includes a stainless steel sink and drainer, an electric oven with an electric hob, plumbing for a washing machine and the gas central heating combination boiler. Double glazed window to the rear and a door also to the rear.

#### Cellar

15' 5" max x 13' 3" max ( 4.70m max x 4.04m max ) A useful cellar space with a double glazed window to the front aspect, lighting and a gas central heating radiator.

#### **Bedroom One**

12' 2" max x 13' 2" max ( 3.71m max x 4.01m max )
Double glazed window to the front aspect, a built in storage cupboard and a gas central heating radiator.

#### **Bedroom Two**

14' 2"  $\max$  x 9' 3"  $\max$  ( 4.32m  $\max$  x 2.82m  $\max$  ) Double glazed window to the rear and a gas central heating radiator.

#### **House Bathroom**

Consisting of a three piece bathroom suite which includes a bath with a shower over, a wash hand basin and a low level flush w.c. Also includes a double glazed window to the rear and a gas central heating radiator.