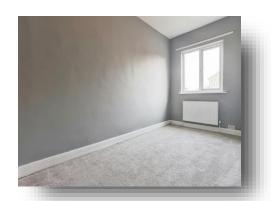

#### **Bedroom One**

12' 2" max x 13' 2" max ( 3.71m max x 4.01m max )
Double glazed window to the front aspect, a built in storage cupboard and a gas central heating radiator.

#### **Bedroom Two**

14' 2"  $\max$  x 9' 3"  $\max$  ( 4.32m  $\max$  x 2.82m  $\max$  ) Double glazed window to the rear and a gas central heating radiator.