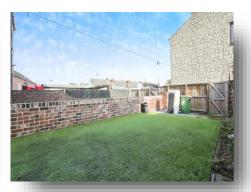

#### Exterior

Externally the property has a buffer garden to the front with wall boundaries and steps leading up to the front door.

To the rear is an enclosed garden space featuring an artificial lawn and gated access.