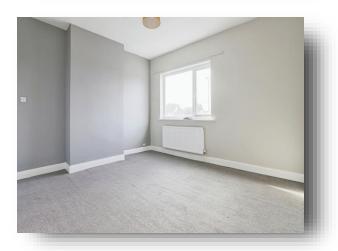

#### **Bedroom One**

12' 2" max x 13' 2" max ( 3.71m max x 4.01m max )
Double glazed window to the front aspect, a built in storage cupboard and a gas central heating radiator.

#### **Bedroom Two**

14' 2"  $\max$  x 9' 3"  $\max$  ( 4.32m  $\max$  x 2.82m  $\max$  ) Double glazed window to the rear and a gas central heating radiator.