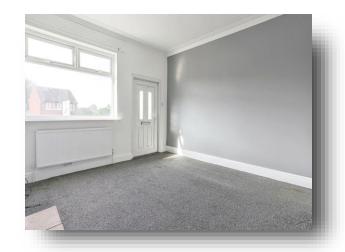

#### **Bedroom One**

12' 2" max x 13' 2" max ( 3.71m max x 4.01m max )
Double glazed window to the front aspect, a built in storage cupboard and a gas central heating radiator.

#### **Bedroom Two**

14' 2"  $\max$  x 9' 3"  $\max$  ( 4.32m  $\max$  x 2.82m  $\max$  ) Double glazed window to the rear and a gas central heating radiator.