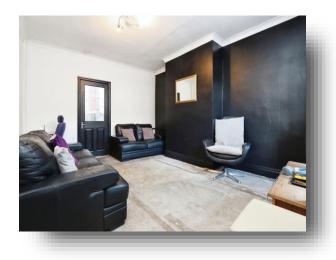

#### Lounge

14' 11" max x 12' 2" max ( 4.55m max x 3.71m max ) Having the entrance door to the front aspect, a double glazed window also to the front, and a gas central heating radiator.