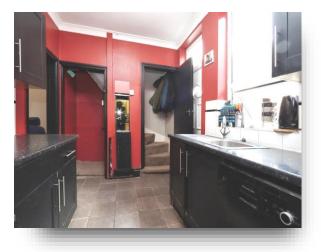

#### Kitchen

7' 9" max x 9' max ( 2.36m max x 2.74m max ) Comprising of a fitted kitchen with a range of both wall and base units with complimentary work surfaces over. Includes a sink and drainer, an electric oven with an electric hob, tiling to the splash areas and a cooker hood over. Also includes plumbing for a washing machine, and an under stair storage cupboard.