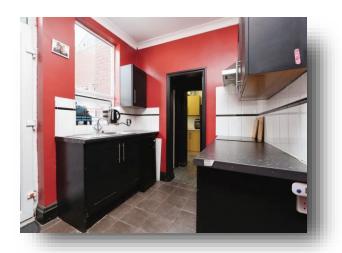

#### Kitchen

7' 9" max x 9' max ( 2.36m max x 2.74m max ) Comprising of a fitted kitchen with a range of both wall and base units with complimentary work surfaces over. Includes a sink and drainer, an electric oven with an electric hob, tiling to the splash areas and a cooker hood over. Also includes plumbing for a washing machine, and an under stair storage cupboard.