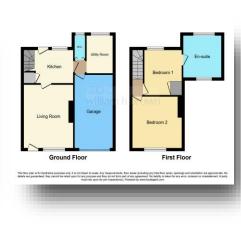

#### Lounge

14' 11" max x 12' 2" max ( 4.55m max x 3.71m max ) Having the entrance door to the front aspect, a double glazed window also to the front, and a gas central heating radiator.

#### Kitchen

7' 9" max x 9' max ( 2.36m max x 2.74m max ) Comprising of a fitted kitchen with a range of both wall and base units with complimentary work surfaces over. Includes a sink and drainer, an electric oven with an electric hob, tiling to the splash areas and a cooker hood over. Also includes plumbing for a washing machine, and an under stair storage cupboard.

#### **Utility Room**

8' 10" max x 6' 6" max ( 2.69m max x 1.98m max ) Equipped with wall and base units and a work surfaces, a gas central heating radiator and a double glazed window to the rear.

#### W.C

Equipped with a wash hand basin, a low level flush w.c and a double glazed window to the rear.

#### **Bedroom One**

12' 2" max x 12' 1" max ( 3.71m max x 3.68m max ) Double glazed window to the rear and a gas central heating radiator.

#### **House Bathroom**

Fitted with a four piece bathroom suite which includes a bath with mixer taps a shower cubicle, a wash hand basin and a low level flush w.c. Also has a double glazed windows to the front and rear plus a gas central heating radiator.

#### **Bedroom Two**

10' 9" max x 9' max (  $3.28m \max x 2.74m \max$ ) Double glazed window to the front aspect, a cupboard housing the gas central heating boiler, and a gas central heating radiator.

#### Garage

17' max x 10' 7" max ( 5.18m max x 3.23m max ) Having an up and over door, power and lighting.