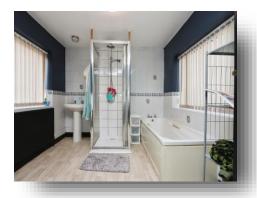

#### **House Bathroom**

Fitted with a four piece bathroom suite which includes a bath with mixer taps a shower cubicle, a wash hand basin and a low level flush w.c. Also has a double glazed windows to the front and rear plus a gas central heating radiator.