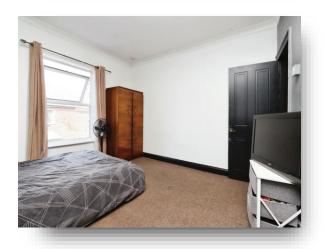

#### **Bedroom Two**

10' 9" max x 9' max (  $3.28m \max x 2.74m \max$ ) Double glazed window to the front aspect, a cupboard housing the gas central heating boiler, and a gas central heating radiator.