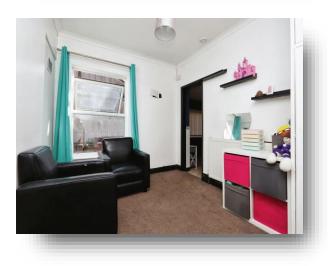

#### **Bedroom One**

12' 2" max x 12' 1" max ( 3.71m max x 3.68m max ) Double glazed window to the rear and a gas central heating radiator.

#### **Bedroom Two**

10' 9" max x 9' max (  $3.28m \max x 2.74m \max$ ) Double glazed window to the front aspect, a cupboard housing the gas central heating boiler, and a gas central heating radiator.