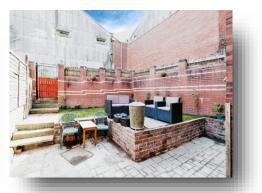

#### Exterior

Externally the property has an enclosed garden to the rear, with a patio seating area, a raised lawn and gated access.