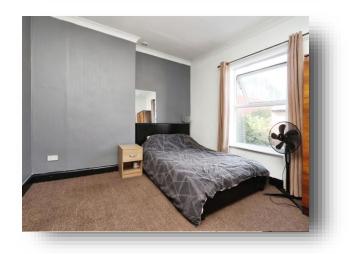

#### **Bedroom One**

12' 2" max x 12' 1" max ( 3.71m max x 3.68m max ) Double glazed window to the rear and a gas central heating radiator.