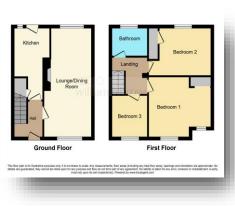

### **Entrance Hall**

Having a door to the front aspect and stairs to the first floor landing.

#### Lounge

21' 8" max x 10' 4" max ( 6.60m max x 3.15m max ) Having a double glazed window to the front, a double glazed window to the rear aspect and a gas central heating radiator.

## Kitchen

7' 6" max x 14' 4" max ( 2.29m max x 4.37m max ) Consisting of a fitted kitchen with a range of both wall and base units with complimentary work surfaces over. Includes an electric oven with a gas hob, tiling to the splash areas and a cooker hood over. Also includes a stainless steel sink and drainer, plumbing for a washing machine, an under stair storage cupboard, a double glazed window to the rear and a door also to the rear.

# **First Floor Landing**

With stairs rising from the first floor and having an access hatch to the loft.

## **Bedroom One**

13' 4" max x 12' 6" max ( 4.06m max x 3.81m max ) Having two double glazed windows to the front aspect, a built in wardrobe and a gas central heating radiator.

### **Bedroom Two**

9' 5" max x 13' 4" max ( 2.87m max x 4.06m max ) A double glazed window to the rear, a built in boiler cupboard and a gas central heating radiator.

# **Bedroom Three**

9' 6" max x 7' 4" max ( 2.90m max x 2.24m max ) Double glazed window to the front aspect and a gas central heating radiator.

## **House Bathroom**

Consisting of a three piece bathroom suite which includes a bath with a shower over, a wash hand basin and a low level flush w.c Also includes a heated towel rail and a double glazed window to the rear.