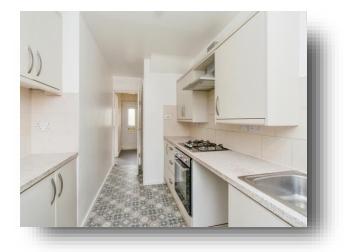

## Kitchen

7' 6" max x 14' 4" max ( 2.29m max x 4.37m max ) Consisting of a fitted kitchen with a range of both wall and base units with complimentary work surfaces over. Includes an electric oven with a gas hob, tiling to the splash areas and a cooker hood over. Also includes a stainless steel sink and drainer, plumbing for a washing machine, an under stair storage cupboard, a double glazed window to the rear and a door also to the rear.