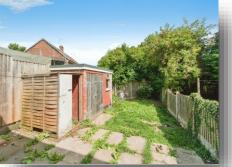

## Exterior

Externally the property has a lawned garden to the front with a pathway to the front door while to the rear is an enclosed garden space with a patio seating area, lawn and an out house with power and lighting.