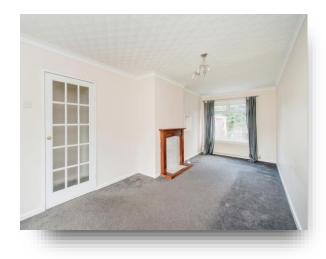

#### Lounge

21' 8" max x 10' 4" max ( 6.60m max x 3.15m max ) Having a double glazed window to the front, a double glazed window to the rear aspect and a gas central heating radiator.