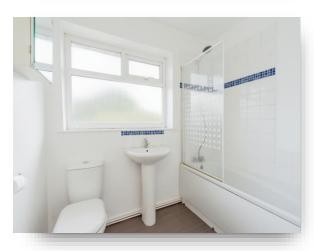

## **House Bathroom**

Consisting of a three piece bathroom suite which includes a bath with a shower over, a wash hand basin and a low level flush w.c Also includes a heated towel rail and a double glazed window to the rear.