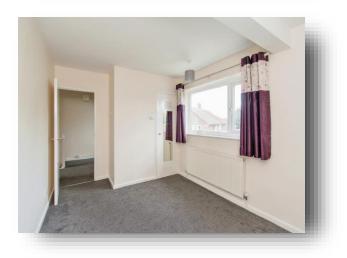

# **Bedroom Three**

9' 6" max x 7' 4" max ( 2.90m max x 2.24m max ) Double glazed window to the front aspect and a gas central heating radiator.