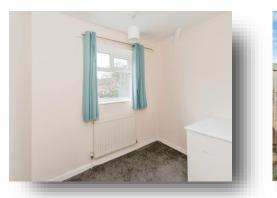

### **Bedroom Two**

9' 5" max x 13' 4" max ( 2.87m max x 4.06m max ) A double glazed window to the rear, a built in boiler cupboard and a gas central heating radiator.