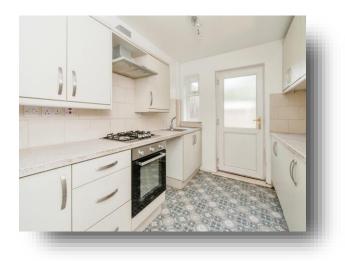

## Kitchen

7' 6" max x 14' 4" max ( 2.29m max x 4.37m max ) Consisting of a fitted kitchen with a range of both wall and base units with complimentary work surfaces over. Includes an electric oven with a gas hob, tiling to the splash areas and a cooker hood over. Also includes a stainless steel sink and drainer, plumbing for a washing machine, an under stair storage cupboard, a double glazed window to the rear and a door also to the rear.