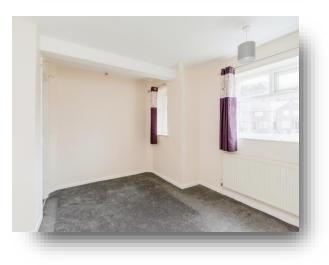

## **Bedroom One**

13' 4" max x 12' 6" max ( 4.06m max x 3.81m max ) Having two double glazed windows to the front aspect, a built in wardrobe and a gas central heating radiator.

### **Bedroom Two**

9' 5" max x 13' 4" max ( 2.87m max x 4.06m max ) A double glazed window to the rear, a built in boiler cupboard and a gas central heating radiator.

# **Bedroom Three**

9' 6" max x 7' 4" max ( 2.90m max x 2.24m max ) Double glazed window to the front aspect and a gas central heating radiator.