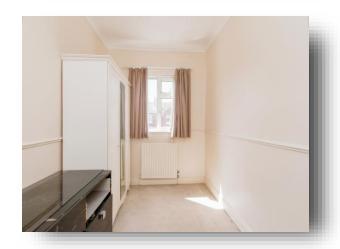

### **Bedroom Two**

7' 5" max x 12' 3" ( 2.26m max x 3.73m ) Double glazed window to the rear and a gas central heating radiator.