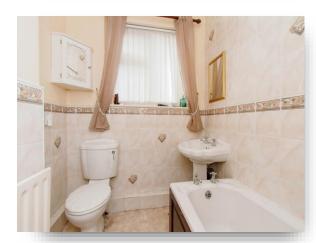

## **House Bathroom**

Consisting of a three piece bathroom suite which includes a bath with a shower over, a wash hand basin and a low level flush w.c. Gas central heating radiator and a double glazed window to the rear.