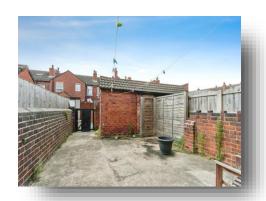

#### Exterior

Externally the property has a concrete yard to the rear with two outhouses.