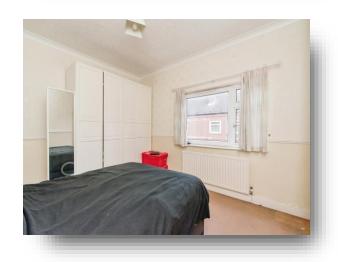

#### **Bedroom One**

11' 2" max x 13' 11" max ( 3.40m max x 4.24m max ) Double glazed window to the front aspect, a built in cupboard and a gas central heating radiator.