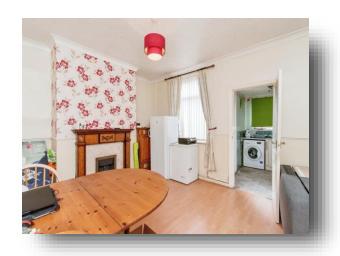

### **Dining Room**

13' 10" max x 12' 4" max ( 4.22m max x 3.76m max ) With a double glazed window to the rear, a gas central heating radiator, gas fire and a built in boiler cupboard.