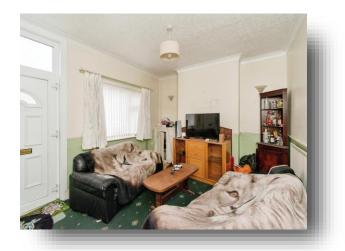

### Lounge

13' 11"  $\max x$  11' 2"  $\max (4.24 \text{m max } x$  3.40 m  $\max)$  Having the entrance door to the front aspect and a double glazed window also to the front. Gas central heating radiator.