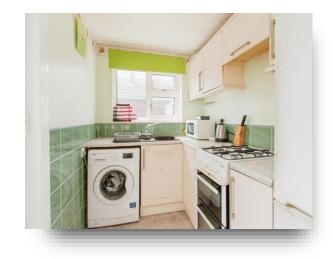

#### Kitchen

6' max x 8' 5" max ( 1.83m max x 2.57m max ) Comprising of a fitted kitchen with a range of both wall and base units with complimentary work surfaces over. Includes a one and a half bowl sink and drainer, a gas cooker, double glazed window to the rear and a door to the side.