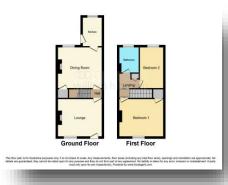

### Lounge

13' 11"  $\max x$  11' 2"  $\max (4.24 \text{m max } x$  3.40 m  $\max)$  Having the entrance door to the front aspect and a double glazed window also to the front. Gas central heating radiator.

### **Dining Room**

13' 10" max x 12' 4" max ( 4.22m max x 3.76m max ) With a double glazed window to the rear, a gas central heating radiator, gas fire and a built in boiler cupboard.

#### Kitchen

6' max x 8' 5" max ( 1.83m max x 2.57m max ) Comprising of a fitted kitchen with a range of both wall and base units with complimentary work surfaces over. Includes a one and a half bowl sink and drainer, a gas cooker, double glazed window to the rear and a door to the side.

#### First Floor Landing

With stairs rising from the ground floor and having a built in storage cupboard and the loft access hatch.

#### **Bedroom One**

11' 2" max x 13' 11" max ( 3.40m max x 4.24m max ) Double glazed window to the front aspect, a built in cupboard and a gas central heating radiator.

### **Bedroom Two**

7' 5" max x 12' 3" ( 2.26m max x 3.73m ) Double glazed window to the rear and a gas central heating radiator.

## **House Bathroom**

Consisting of a three piece bathroom suite which includes a bath with a shower over, a wash hand basin and a low level flush w.c. Gas central heating radiator and a double glazed window to the rear.