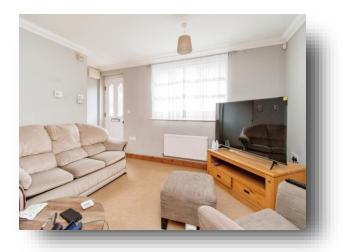

## Lounge

15' 10" max x 10' 2" max ( 4.83m max x 3.10m max )
Having the entrance door to the front aspect and a
double glazed window also to the front, a built in
storage cupboard and a gas central heating radiator.