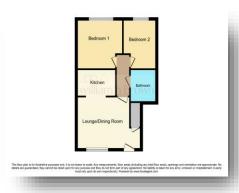

## Lounge

15' 10" max x 10' 2" max ( 4.83m max x 3.10m max )
Having the entrance door to the front aspect and a
double glazed window also to the front, a built in
storage cupboard and a gas central heating radiator.

#### Kitchen

5' 8" max x 9' 2" max ( 1.73m max x 2.79m max ) Comprising of a fitted kitchen with a range of both wall and base units with complimentary work surfaces over. Includes a stainless steel sink and drainer, an electric oven with a gas hob and a cooker hood over. Also has space for a fridge freezer and plumbing for a washing machine, ceiling spotlights, and the combination boiler.

### **Bedroom One**

10' 8" max x 10' 9" max ( 3.25m max x 3.28m max ) Double glazed window to the rear and a gas central heating radiator.

#### **Bedroom Two**

10' 3" max x 7' 8" max ( 3.12m max x 2.34m max ) Double glazed window to the rear and a gas central heating radiator.

#### **Bathroom**

Consisting of a three piece bathroom suite which includes a bath with a shower over, a wash hand basin and a low level flush w.c. Also includes an extractor, spotlights to the ceiling and a gas central heating radiator.