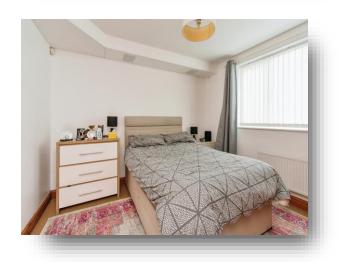

### **Bedroom One**

10' 8" max x 10' 9" max ( 3.25m max x 3.28m max ) Double glazed window to the rear and a gas central heating radiator.

#### **Bedroom Two**

10' 3" max x 7' 8" max ( 3.12m max x 2.34m max ) Double glazed window to the rear and a gas central heating radiator.