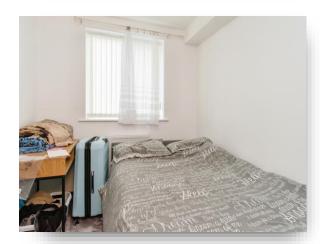

### **Bedroom One**

10' 8" max x 10' 9" max ( 3.25m max x 3.28m max ) Double glazed window to the rear and a gas central heating radiator.

#### **Bedroom Two**

10' 3" max x 7' 8" max ( 3.12m max x 2.34m max ) Double glazed window to the rear and a gas central heating radiator.