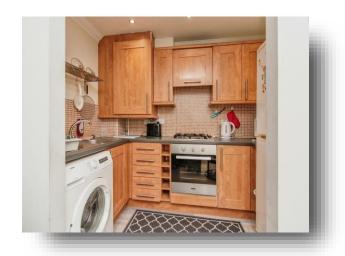

#### Kitchen

5' 8" max x 9' 2" max ( 1.73m max x 2.79m max ) Comprising of a fitted kitchen with a range of both wall and base units with complimentary work surfaces over. Includes a stainless steel sink and drainer, an electric oven with a gas hob and a cooker hood over. Also has space for a fridge freezer and plumbing for a washing machine, ceiling spotlights, and the combination boiler.