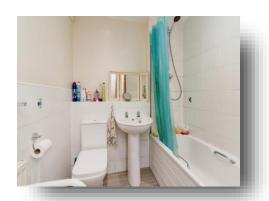

#### **Bathroom**

Consisting of a three piece bathroom suite which includes a bath with a shower over, a wash hand basin and a low level flush w.c. Also includes an extractor, spotlights to the ceiling and a gas central heating radiator.