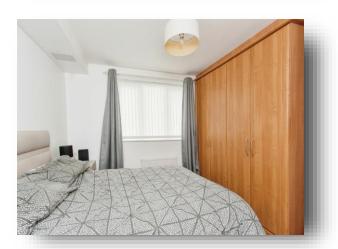

### **Bedroom One**

10' 8" max x 10' 9" max ( 3.25m max x 3.28m max ) Double glazed window to the rear and a gas central heating radiator.

#### **Bedroom Two**

10' 3" max x 7' 8" max ( 3.12m max x 2.34m max ) Double glazed window to the rear and a gas central heating radiator.