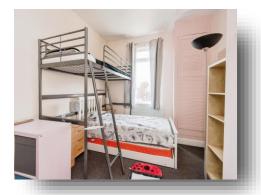

#### **Bedroom Two**

9' 6" max x 12' max ( 2.90m max x 3.66m max ) Double glazed window to the rear aspect, a built in boiler cupboard, gas central heating radiator and the loft access hatch.