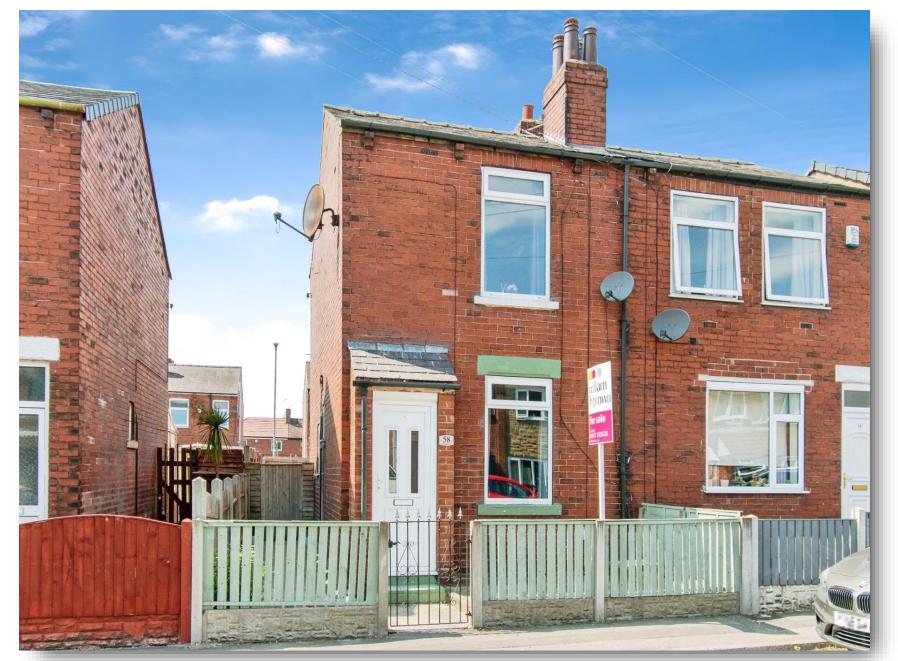

## Westfield Avenue, CASTLEFORD

LOOKING TO INVEST or FLYING THE NEST? At a Guide Price of £120,000 - £130,000 this WELL PRESENTED semi detached home could be PERFECT FOR YOU! With a BUFFER GARDEN to the front plus an ENCLOSED garden to the rear with OFF STREET PARKING, this is a MUST SEE!

#### Exterior

Externally the property has a buffer garden to the front with fenced boundaries and single gated access. To the rear is a further garden space with an artificial lawn, a gravel area, two storage out houses and double gated access.