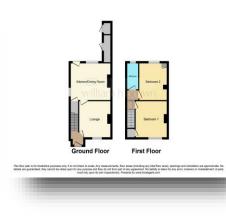

#### **Entrance Hall**

Having the entrance door to the front aspect, a gas central heating radiator and stairs to the first floor landing.

#### Lounge

11' 2" max x 11' 9" max ( 3.40m max x 3.58m max ) Having a double glazed window to the front aspect and a gas central heating radiator.

#### **Dining Kitchen**

13' 9" max x 12' 7" max ( 4.19m max x 3.84m max ) Comprising of a fitted kitchen with a range of both wall and base units with complimentary work surfaces over. Includes a stainless steel sink and drainer, an electric oven with an electric hob, tiling to the splash areas and a cooker hood over. Also includes a useful under stair storage cupboard, a gas central heating radiator, double glazed windows to the rear and side, plus a door leading out to the rear garden space.

#### **Bedroom One**

11' 5" max x 11' 9" max ( 3.48m max x 3.58m max ) Double glazed window to the front aspect, a built in wardrobe and a gas central heating radiator.

#### **Bedroom Two**

9' 6" max x 12' max ( 2.90m max x 3.66m max ) Double glazed window to the rear aspect, a built in boiler cupboard, gas central heating radiator and the loft access hatch.

#### **House Bathroom**

Fitted with a three piece bathroom suite which includes a white panel bath, a wash hand basin and a low level flush w.c. Double glazed window to the rear and a gas central heating radiator.