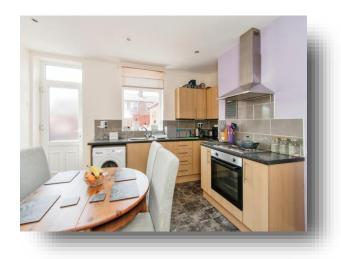

#### **Dining Kitchen**

13' 9" max x 12' 7" max ( 4.19m max x 3.84m max ) Comprising of a fitted kitchen with a range of both wall and base units with complimentary work surfaces over. Includes a stainless steel sink and drainer, an electric oven with an electric hob, tiling to the splash areas and a cooker hood over. Also includes a useful under stair storage cupboard, a gas central heating radiator, double glazed windows to the rear and side, plus a door leading out to the rear garden space.