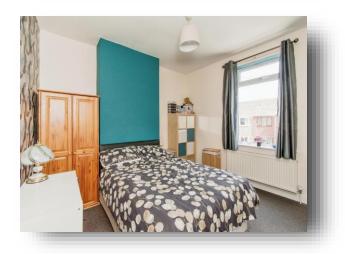

#### **Bedroom One**

11' 5" max x 11' 9" max ( 3.48m max x 3.58m max ) Double glazed window to the front aspect, a built in wardrobe and a gas central heating radiator.