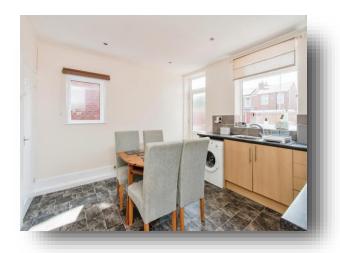

#### **Dining Kitchen**

13' 9" max x 12' 7" max ( 4.19m max x 3.84m max ) Comprising of a fitted kitchen with a range of both wall and base units with complimentary work surfaces over. Includes a stainless steel sink and drainer, an electric oven with an electric hob, tiling to the splash areas and a cooker hood over. Also includes a useful under stair storage cupboard, a gas central heating radiator, double glazed windows to the rear and side, plus a door leading out to the rear garden space.