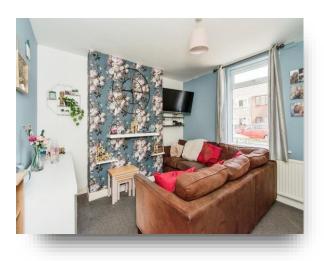

#### Lounge

11' 2" max x 11' 9" max ( 3.40m max x 3.58m max ) Having a double glazed window to the front aspect and a gas central heating radiator.