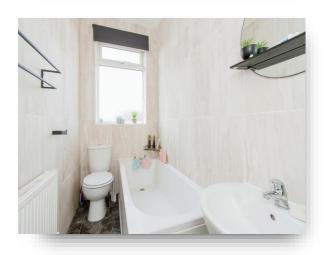

#### **House Bathroom**

Fitted with a three piece bathroom suite which includes a white panel bath, a wash hand basin and a low level flush w.c. Double glazed window to the rear and a gas central heating radiator.