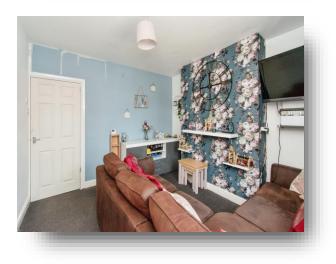

#### Lounge

11' 2" max x 11' 9" max ( 3.40m max x 3.58m max ) Having a double glazed window to the front aspect and a gas central heating radiator.