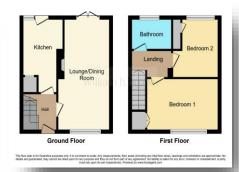

#### **Entrance Hall**

Having an entrance door to the front aspect, a gas central heating radiator and stairs to the first floor landing.

## **Lounge / Diner**

9' 9" max x 19' 9" max ( 2.97m max x 6.02m max ) Double glazed window to the front and patio doors leading out to the rear garden.

#### Kitchen

6' 1" max x 13' 6" max ( 1.85m max x 4.11m max ) Comprising of a fitted kitchen with a range of both wall and base units with complimentary work surfaces over. Includes a sink and drainer, an electric cooker with tiling to the splash areas and a cooker unit over, plumbing for a washing machine, an under stair storage cupboard, double glazed window to the rear and a door also to the rear.

### **Bedroom One**

8' 9" max x 13' 5" max ( 2.67m max x 4.09m max ) Double glazed window to the front aspect, a built in cupboard and a gas central heating radiator.

### **Bedroom Two**

10' 8" max x 8' 10" max ( 3.25m max x 2.69m max ) Double glazed window to the rear, a built in cupboard and a gas central heating radiator.

### **Shower Room**

Equipped with a shower cubicle, a wash hand basin set within a vanity unit, and a low level flush w.c. Heated towel rail and a double glazed window to the rear.