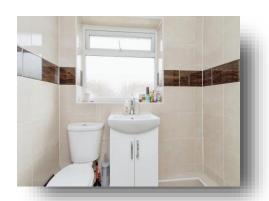

### **Shower Room**

Equipped with a shower cubicle, a wash hand basin set within a vanity unit, and a low level flush w.c. Heated towel rail and a double glazed window to the rear.