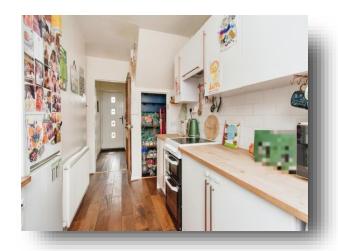

#### Kitchen

6' 1" max x 13' 6" max ( 1.85m max x 4.11m max ) Comprising of a fitted kitchen with a range of both wall and base units with complimentary work surfaces over. Includes a sink and drainer, an electric cooker with tiling to the splash areas and a cooker unit over, plumbing for a washing machine, an under stair storage cupboard, double glazed window to the rear and a door also to the rear.