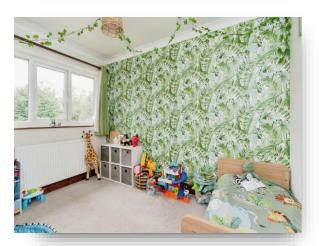

### **Bedroom One**

8' 9" max x 13' 5" max ( 2.67m max x 4.09m max ) Double glazed window to the front aspect, a built in cupboard and a gas central heating radiator.

### **Bedroom Two**

10' 8" max x 8' 10" max ( 3.25m max x 2.69m max ) Double glazed window to the rear, a built in cupboard and a gas central heating radiator.