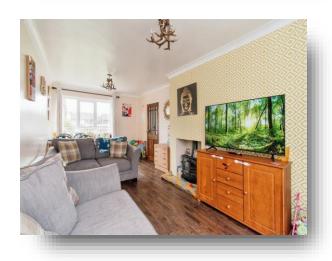

## **Lounge / Diner**

9' 9" max x 19' 9" max ( 2.97m max x 6.02m max ) Double glazed window to the front and patio doors leading out to the rear garden.