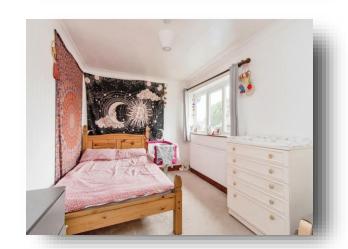

### **Bedroom One**

8' 9" max x 13' 5" max ( 2.67m max x 4.09m max ) Double glazed window to the front aspect, a built in cupboard and a gas central heating radiator.

### **Bedroom Two**

10' 8" max x 8' 10" max ( 3.25m max x 2.69m max ) Double glazed window to the rear, a built in cupboard and a gas central heating radiator.