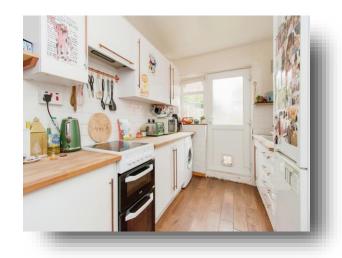

#### Kitchen

6' 1" max x 13' 6" max ( 1.85m max x 4.11m max ) Comprising of a fitted kitchen with a range of both wall and base units with complimentary work surfaces over. Includes a sink and drainer, an electric cooker with tiling to the splash areas and a cooker unit over, plumbing for a washing machine, an under stair storage cupboard, double glazed window to the rear and a door also to the rear.