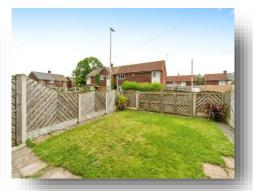

#### Exterior

Externally the property has a lawned garden to the front with fenced boundaries and single gated access while to the rear is a further enclosed garden with a patio seating area, lawn and a useful outbuilding.