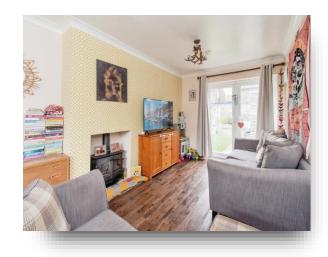

## **Lounge / Diner**

9' 9" max x 19' 9" max ( 2.97m max x 6.02m max ) Double glazed window to the front and patio doors leading out to the rear garden.