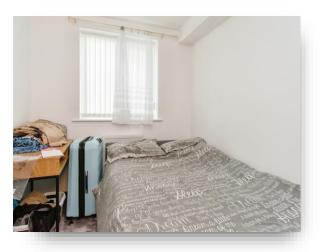

#### **Bedroom Two**

10' 3" max x 7' 8" max ( 3.12m max x 2.34m max ) Double glazed window to the rear and a gas central heating radiator.