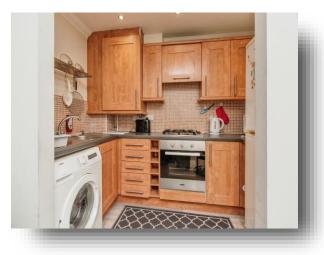

#### Kitchen

5' 8" max x 9' 2" max ( 1.73m max x 2.79m max ) Comprising of a fitted kitchen with a range of both wall and base units with complimentary work surfaces over. Includes a stainless steel sink and drainer, an electric oven with a gas hob and a cooker hood over. Also has space for a fridge freezer and plumbing for a washing machine, ceiling spotlights, and the combination boiler.