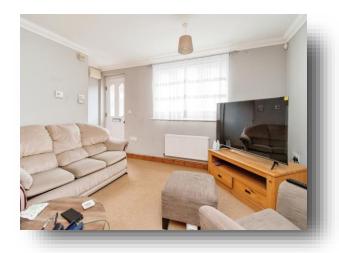

#### Lounge

15' 10" max x 10' 2" max (4.83m max x 3.10m max) Having the entrance door to the front aspect and a double glazed window also to the front, a built in storage cupboard and a gas central heating radiator.