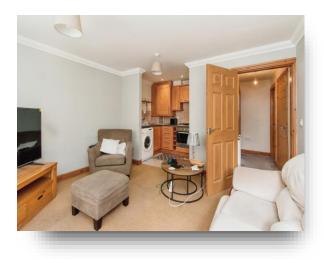

#### Lounge

15' 10" max x 10' 2" max (4.83m max x 3.10m max) Having the entrance door to the front aspect and a double glazed window also to the front, a built in storage cupboard and a gas central heating radiator.

#### Kitchen

5' 8" max x 9' 2" max ( 1.73m max x 2.79m max ) Comprising of a fitted kitchen with a range of both wall and base units with complimentary work surfaces over. Includes a stainless steel sink and drainer, an electric oven with a gas hob and a cooker hood over. Also has space for a fridge freezer and plumbing for a washing machine, ceiling spotlights, and the combination boiler.