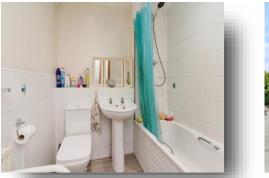

#### Bathroom

Consisting of a three piece bathroom suite which includes a bath with a shower over, a wash hand basin and a low level flush w.c. Also includes an extractor, spotlights to the ceiling and a gas central heating radiator.