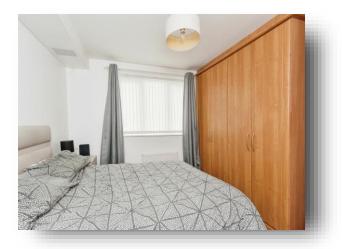

#### **Bedroom One**

10' 8" max x 10' 9" max ( 3.25m max x 3.28m max ) Double glazed window to the rear and a gas central heating radiator.

#### **Bedroom Two**

10' 3" max x 7' 8" max ( 3.12m max x 2.34m max ) Double glazed window to the rear and a gas central heating radiator.