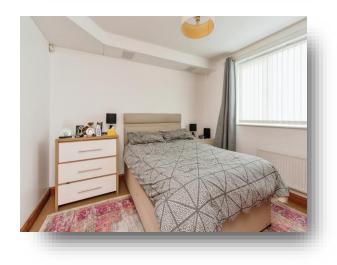

#### **Bedroom One**

10' 8" max x 10' 9" max ( 3.25m max x 3.28m max ) Double glazed window to the rear and a gas central heating radiator.

#### **Bedroom Two**

10' 3" max x 7' 8" max ( 3.12m max x 2.34m max ) Double glazed window to the rear and a gas central heating radiator.