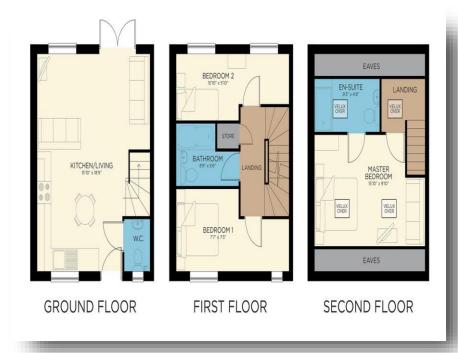

#### Kitchen

8' 5" max x 10' 3" max ( 2.57m max x 3.12m max )

#### **Ground Floor W.C**

3' 5" max x 4' 5" max ( 1.04m max x 1.35m max )

### Lounge

8' 3" max x 15' max ( 2.51m max x 4.57m max )

#### **Bedroom One**

12' 5" max x 7' 2" max ( 3.78m max x 2.18m max )

#### **Bedroom Two**

15' 8" max x 6' max ( 4.78m max x 1.83m max )

#### **Bathroom**

8' 8" max x 5' 6" max ( 2.64m max x 1.68m max )

#### **Master Bedroom**

15' 8" max x 9' 8" max ( 4.78m max x 2.95m max )