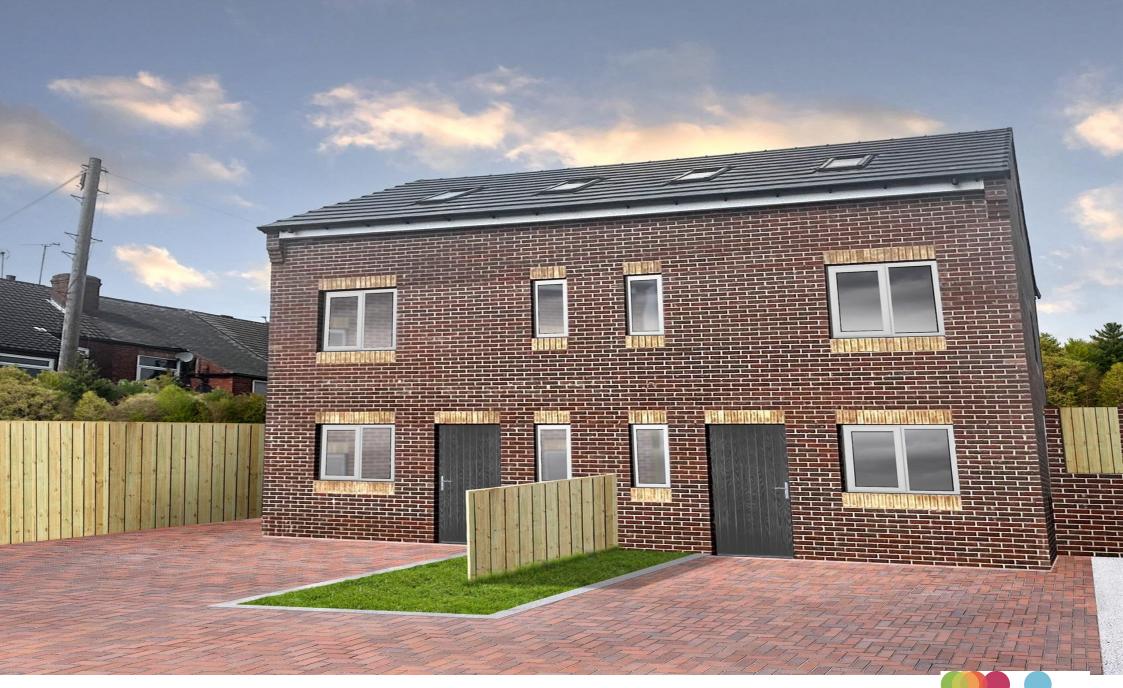

## **Back Garden Street, Castleford**

- NEW BUILD HOMES
- Three Bedrooms
- Off Street Parking For Two Cars
- Ground Floor W.C & En-Suite
- Flooring & Appliances Included As Standard

Tenure: Freehold EPC Rating: Exempt

from

£160,000

\*\*ONLY TWO SEMI DETACHED\*\* - OFF STREET PARKING, Close to the town centre and schools - ideal for families. \*\*\* PRICES FROM £160.000 \*\*\*

Kitchen

**Bathroom & En-Suite** 

**Decoration Finish** 