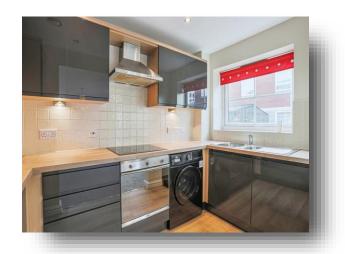

#### Kitchen

5' 8" max x 10' 2" max ( 1.73m max x 3.10m max ) Comprising of a fitted kitchen with a range of both wall and base units with complimentary work surfaces over. Includes a stainless steel sink and drainer, an electric oven with an electric hob, tiling to the splash areas and a cooker hood over. Also includes an integral fridge/freezer and dishwasher plus a free standing washing machine. Double glazed window to the side.