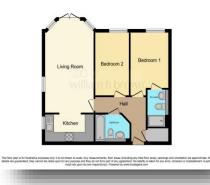

#### **Entrance Hall**

Having the entrance door to the front, a built in storage cupboard with the water tank, and a wall mounted heater.

## Lounge

20' 4" max x 11' 7" max ( 6.20m max x 3.53m max ) Having double glazed French doors to front, two double glazed windows also to the front and a double glazed window to the side. Two wall mounted heaters.

#### Kitchen

5' 8" max x 10' 2" max ( 1.73m max x 3.10m max ) Comprising of a fitted kitchen with a range of both wall and base units with complimentary work surfaces over. Includes a stainless steel sink and drainer, an electric oven with an electric hob, tiling to the splash areas and a cooker hood over. Also includes an integral fridge/freezer and dishwasher plus a free standing washing machine. Double glazed window to the side.

#### **Bedroom One**

 $8' 6'' \max x 12' 11'' \max (2.59m \max x 3.94m \max)$ Double glazed window to the front and a wall mounted heater.

#### **En-Suite**

Fitted with a shower cubicle, a wash hand basin, low level flush w.c and a heated towel rail.

### **Bedroom Two**

7' 7'' max x 12' 1'' max ( 2.31m max x 3.68m max ) Double glazed window to the front and a wall mounted heater.

### **House Bathroom**

Consisting of a three piece bathroom suite which includes a bath with a shower over, a wash hand basin, low level flush w.c and a heated towel rail.