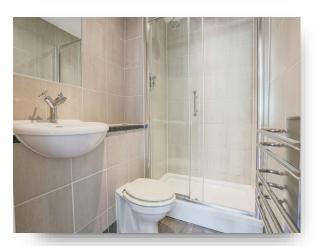

#### **En-Suite**

Fitted with a shower cubicle, a wash hand basin, low level flush w.c and a heated towel rail.

### **House Bathroom**

Consisting of a three piece bathroom suite which includes a bath with a shower over, a wash hand basin, low level flush w.c and a heated towel rail.