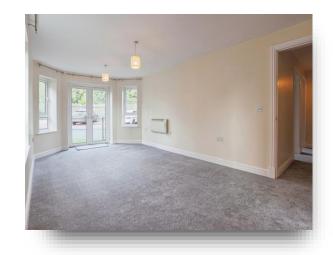

## Lounge

20' 4" max x 11' 7" max ( 6.20m max x 3.53m max ) Having double glazed French doors to front, two double glazed windows also to the front and a double glazed window to the side. Two wall mounted heaters.