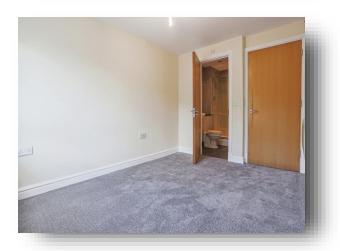

#### **En-Suite**

Fitted with a shower cubicle, a wash hand basin, low level flush w.c and a heated towel rail.

### **House Bathroom**

Consisting of a three piece bathroom suite which includes a bath with a shower over, a wash hand basin, low level flush w.c and a heated towel rail.