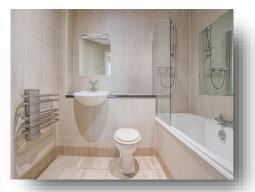

### **House Bathroom**

Consisting of a three piece bathroom suite which includes a bath with a shower over, a wash hand basin, low level flush w.c and a heated towel rail.