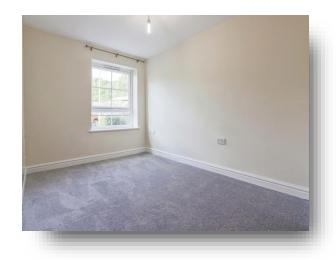

#### **Bedroom One**

 $8' 6'' \max x 12' 11'' \max (2.59m \max x 3.94m \max)$ Double glazed window to the front and a wall mounted heater.

### **Bedroom Two**

7' 7'' max x 12' 1'' max ( 2.31m max x 3.68m max ) Double glazed window to the front and a wall mounted heater.