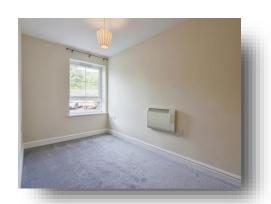

#### **Bedroom One**

 $8' 6'' \max x 12' 11'' \max (2.59m \max x 3.94m \max)$ Double glazed window to the front and a wall mounted heater.

### **Bedroom Two**

7' 7'' max x 12' 1'' max ( 2.31m max x 3.68m max ) Double glazed window to the front and a wall mounted heater.