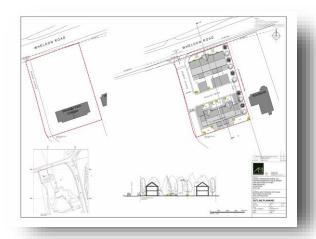

# 2 Wheldale Farm Cottages Wheldon Road, Castleford

For sale by MODERN METHOD OF AUCTION and subject to an undisclosed reservation fee. A FANTASTIC opportunity to purchase a LAND with planning permission already granted for FIVE residential dwellings. Set in an EXCELLENT LOCATION, this would be a SUPERB BUY!

# 2 Wheldale Farm Cottages Wheldon Road, Castleford

- Sale by Modern Auction (T&Cs apply)
- Subject to an undisclosed Reserve Price
- Buyers fees apply
- Starting Bid £225,000
- Development Land

Tenure: Freehold EPC Rating: Exempt