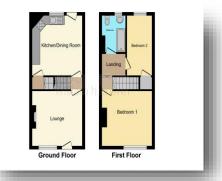

### Lounge

12' 6" max x 12' 6" max ( 3.81m max x 3.81m max ) Having the entrance door to the front aspect and a double glazed window also to the front, a feature fire place with a gas fire, plus a gas central heating radiator.

## **Dining Kitchen**

12' 7" max x 12' 6" max ( 3.84m max x 3.81m max ) Comprising of a fitted kitchen with a range of both wall and base units with complimentary work surfaces over. Includes a stainless steel, one and a half bowl sink and drainer, an electric oven with a gas hob, tiling to the splash areas and a cooker hod over. Also includes plumbing for a washing machine, the gas central heating boiler, a double glazed window to the rear and a door to the rear.

## **Bedroom One**

12' 7" max x 12' 1" max ( 3.84m max x 3.68m max ) Double glazed window to the front aspect, fitted wardrobe and a gas central heating radiator.

### **Bedroom Two**

12' 7" max x 6' 3" max ( 3.84m max x 1.91m max ) Double glazed window to the rear aspect, a built in storage cupboard, loft access hatch and a gas central heating radiator.

#### **House Bathroom**

Comprising of a three piece bathroom suite which includes a bath with a shower over, a wash hand basin and a low level flush w.c. Heated towel rail and a double glazed window to the rear.