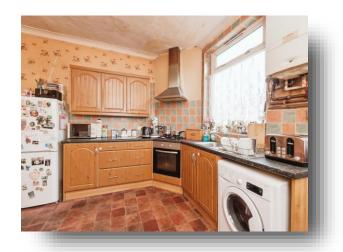

## **Dining Kitchen**

12' 7" max x 12' 6" max ( 3.84m max x 3.81m max ) Comprising of a fitted kitchen with a range of both wall and base units with complimentary work surfaces over. Includes a stainless steel, one and a half bowl sink and drainer, an electric oven with a gas hob, tiling to the splash areas and a cooker hod over. Also includes plumbing for a washing machine, the gas central heating boiler, a double glazed window to the rear and a door to the rear.