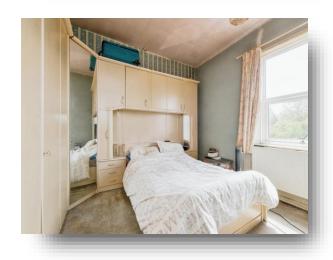

## **Bedroom One**

12' 7" max x 12' 1" max ( 3.84m max x 3.68m max ) Double glazed window to the front aspect, fitted wardrobe and a gas central heating radiator.

### **Bedroom Two**

12' 7" max x 6' 3" max ( 3.84m max x 1.91m max ) Double glazed window to the rear aspect, a built in storage cupboard, loft access hatch and a gas central heating radiator.