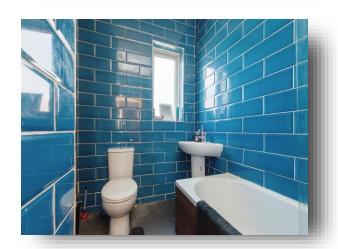

#### **House Bathroom**

Comprising of a three piece bathroom suite which includes a bath with a shower over, a wash hand basin and a low level flush w.c. Heated towel rail and a double glazed window to the rear.