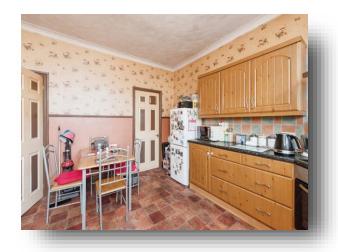

## **Dining Kitchen**

12' 7" max x 12' 6" max ( 3.84m max x 3.81m max ) Comprising of a fitted kitchen with a range of both wall and base units with complimentary work surfaces over. Includes a stainless steel, one and a half bowl sink and drainer, an electric oven with a gas hob, tiling to the splash areas and a cooker hod over. Also includes plumbing for a washing machine, the gas central heating boiler, a double glazed window to the rear and a door to the rear.