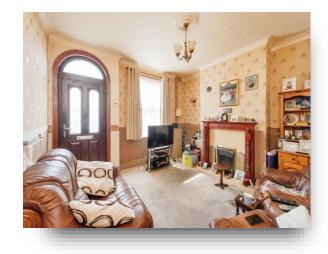

### Lounge

12' 6" max x 12' 6" max ( 3.81m max x 3.81m max ) Having the entrance door to the front aspect and a double glazed window also to the front, a feature fire place with a gas fire, plus a gas central heating radiator.