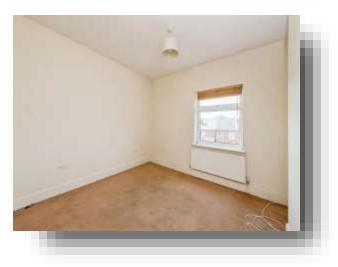

#### **Bedroom One**

12' 2"  $\max x$  11' 2"  $\max (3.71m \max x 3.40m \max)$  With a double glazed window to the front and a gas central heating radiator.

### **Bedroom Two**

11' 2"  $\max x$  12' 1"  $\max$  ( 3.40m  $\max x$  3.68m  $\max$  ) Double glazed window to the rear and a gas central heating radiator.