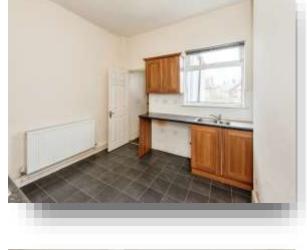

#### Kitchen

11' max x 12' 2" max ( 3.35m max x 3.71m max ) Comprising of a fitted kitchen with a range of both wall and base units with complimentary work surfaces over. Includes a one and a half bowl stainless steel sink and drainer, an electric oven and hob with matching splash back and a cooker hood over. Also includes plumbing for a washing machine, a double glazed window to the rear and a door to the rear hall.