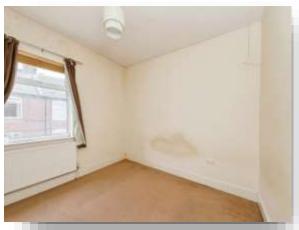

#### **Bedroom One**

12' 2"  $\max x$  11' 2"  $\max (3.71m \max x 3.40m \max)$  With a double glazed window to the front and a gas central heating radiator.

### **Bedroom Two**

11' 2"  $\max x$  12' 1"  $\max$  ( 3.40m  $\max x$  3.68m  $\max$  ) Double glazed window to the rear and a gas central heating radiator.