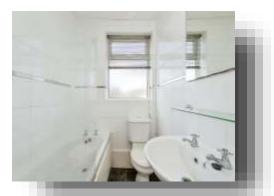

#### **House Bathroom**

Equipped with a three piece bathroom suite which includes a bath with a shower over, a wash hand basin and a low level flush w.c. Gas central heating radiator and a double glazed window to the rear.