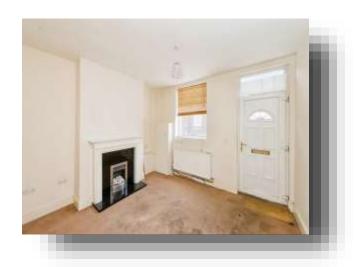

#### Lounge

12' 1" max x 11' 9" max ( 3.68m max x 3.58m max ) Having an entrance door to the front aspect and a double glazed window also to the front, fire place and a gas central heating radiator.