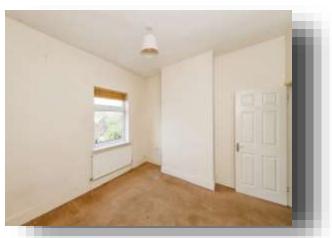

#### **Bedroom One**

12' 2"  $\max x$  11' 2"  $\max (3.71m \max x 3.40m \max)$  With a double glazed window to the front and a gas central heating radiator.

### **Bedroom Two**

11' 2"  $\max x$  12' 1"  $\max$  ( 3.40m  $\max x$  3.68m  $\max$  ) Double glazed window to the rear and a gas central heating radiator.