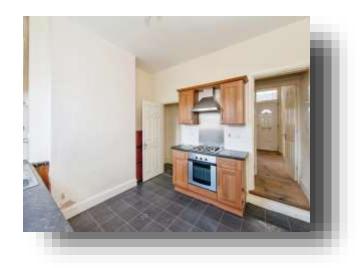

#### Kitchen

11' max x 12' 2" max ( 3.35m max x 3.71m max ) Comprising of a fitted kitchen with a range of both wall and base units with complimentary work surfaces over. Includes a one and a half bowl stainless steel sink and drainer, an electric oven and hob with matching splash back and a cooker hood over. Also includes plumbing for a washing machine, a double glazed window to the rear and a door to the rear hall.