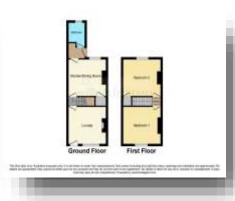

#### Lounge

12' 1" max x 11' 9" max ( 3.68m max x 3.58m max ) Having an entrance door to the front aspect and a double glazed window also to the front, fire place and a gas central heating radiator.

#### Kitchen

11' max x 12' 2" max ( 3.35m max x 3.71m max ) Comprising of a fitted kitchen with a range of both wall and base units with complimentary work surfaces over. Includes a one and a half bowl stainless steel sink and drainer, an electric oven and hob with matching splash back and a cooker hood over. Also includes plumbing for a washing machine, a double glazed window to the rear and a door to the rear hall.

#### **Rear Hall**

Having a door leading out to the rear yard and a door to the bathroom.

#### **House Bathroom**

Equipped with a three piece bathroom suite which includes a bath with a shower over, a wash hand basin and a low level flush w.c. Gas central heating radiator and a double glazed window to the rear.

#### **Bedroom One**

12' 2"  $\max x$  11' 2"  $\max (3.71m \max x 3.40m \max)$  With a double glazed window to the front and a gas central heating radiator.

### **Bedroom Two**

11' 2"  $\max x$  12' 1"  $\max$  ( 3.40m  $\max x$  3.68m  $\max$  ) Double glazed window to the rear and a gas central heating radiator.