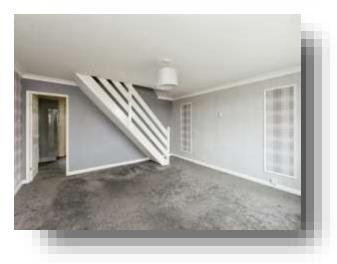

### Lounge

14' 8" max x 15' 9" max ( 4.47m max x 4.80m max ) Double glazed window to the front, a gas central heating radiator and stairs to the first floor landing.

### **First Floor Landing**

With stairs rising from the ground floor and having a loft access hatch.