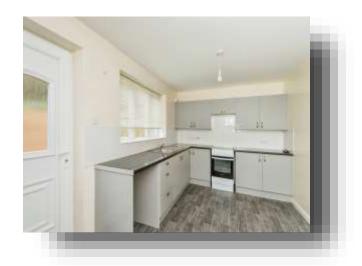

### Kitchen

15' 9" max x 8' 9" max ( 4.80m max x 2.67m max ) Comprising of a fitted kitchen with a range of both wall and base units with complimentary work surfaces over. Includes an electric cooker, tiling to the splash areas, and a stainless steel sink and drainer. Also includes plumbing for a washing machine, a cupboard housing the gas central heating boiler, gas central heating radiator,a double glazed window to the rear and a door to the rear.