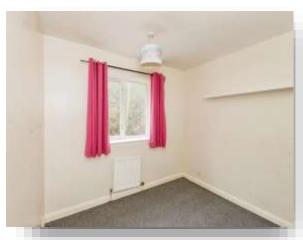

#### **Bedroom One**

11' 5"  $\max x$  11' 4"  $\max$  ( 3.48m  $\max x$  3.45m  $\max$  ) Double glazed window to the front and a gas central heating radiator.

### **Bedroom Two**

11' 4"  $\max x$  8' 9"  $\max$  ( 3.45m  $\max x$  2.67m  $\max$  ) Double glazed window to the rear and a gas central heating radiator.

### **Bedroom Three**

8' 6" max x 6' 5" max ( 2.59m max x 1.96m max ) Double glazed window to the front and a gas central heating radiator.