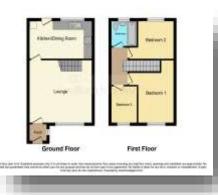

#### **Entrance Porch**

Having the entrance door to the front aspect and a door to the lounge.

### Lounge

14' 8" max x 15' 9" max ( 4.47m max x 4.80m max ) Double glazed window to the front, a gas central heating radiator and stairs to the first floor landing.

### Kitchen

15' 9" max x 8' 9" max ( 4.80m max x 2.67m max ) Comprising of a fitted kitchen with a range of both wall and base units with complimentary work surfaces over. Includes an electric cooker, tiling to the splash areas, and a stainless steel sink and drainer. Also includes plumbing for a washing machine, a cupboard housing the gas central heating boiler, gas central heating radiator,a double glazed window to the rear and a door to the rear.

### **First Floor Landing**

With stairs rising from the ground floor and having a loft access hatch.

#### **Bedroom One**

11' 5"  $\max x$  11' 4"  $\max$  ( 3.48m  $\max x$  3.45m  $\max$  ) Double glazed window to the front and a gas central heating radiator.

### **Bedroom Two**

11' 4"  $\max x$  8' 9"  $\max$  ( 3.45m  $\max x$  2.67m  $\max$  ) Double glazed window to the rear and a gas central heating radiator.

### **Bedroom Three**

8' 6" max x 6' 5" max ( 2.59m max x 1.96m max ) Double glazed window to the front and a gas central heating radiator.

#### **House Bathroom**

Equipped with a three piece bathroom suite which includes a bath with a shower over, a wash hand basin and the w.c. Gas central heating radiator and a double glazed window to the rear.