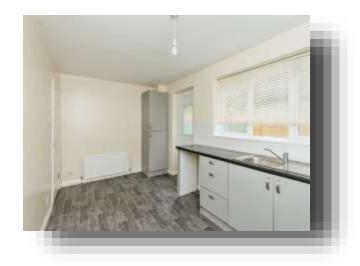

### Kitchen

15' 9" max x 8' 9" max ( 4.80m max x 2.67m max ) Comprising of a fitted kitchen with a range of both wall and base units with complimentary work surfaces over. Includes an electric cooker, tiling to the splash areas, and a stainless steel sink and drainer. Also includes plumbing for a washing machine, a cupboard housing the gas central heating boiler, gas central heating radiator,a double glazed window to the rear and a door to the rear.