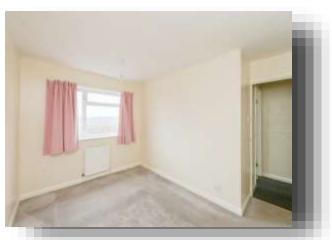

#### **Bedroom One**

11' 5"  $\max x$  11' 4"  $\max$  ( 3.48m  $\max x$  3.45m  $\max$  ) Double glazed window to the front and a gas central heating radiator.

### **Bedroom Two**

11' 4"  $\max x$  8' 9"  $\max$  ( 3.45m  $\max x$  2.67m  $\max$  ) Double glazed window to the rear and a gas central heating radiator.

### **Bedroom Three**

8' 6" max x 6' 5" max ( 2.59m max x 1.96m max ) Double glazed window to the front and a gas central heating radiator.