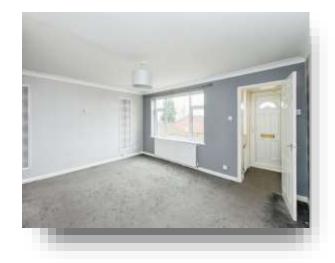

### Lounge

14' 8" max x 15' 9" max ( 4.47m max x 4.80m max ) Double glazed window to the front, a gas central heating radiator and stairs to the first floor landing.