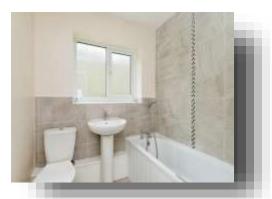

#### **House Bathroom**

Equipped with a three piece bathroom suite which includes a bath with a shower over, a wash hand basin and the w.c. Gas central heating radiator and a double glazed window to the rear.