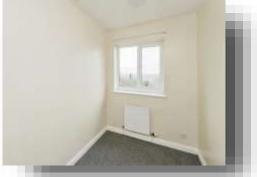

### **Bedroom Three**

8' 6" max x 6' 5" max ( 2.59m max x 1.96m max ) Double glazed window to the front and a gas central heating radiator.