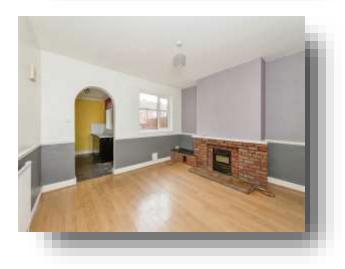

## Lounge

10' 10'' max x 13' 2'' max ( 3.30m max x 4.01m max ) Having a double glazed window to the front aspect, a feature fire place with a gas fire, and a gas central heating radiator.

## **Dining Room**

14' 8" max x 13' 2" max ( 4.47m max x 4.01m max ) Double glazed window to the rear aspect, a fire place with an electric fire, plus a gas central heating radiator.