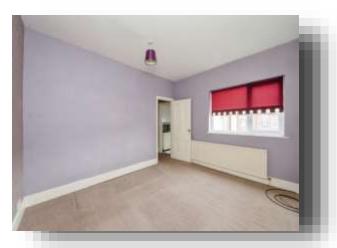

#### **Bedroom One**

13' 1"  $\max x$  11' 4"  $\max$  ( 3.99m  $\max x$  3.45m  $\max$  ) Double glazed window to the rear aspect and a gas central heating radiator.

#### **Bedroom Two**

8' 6" max x 10' 7" max ( 2.59m max x 3.23m max ) Double glazed window to the front aspect and a gas central heating radiator.