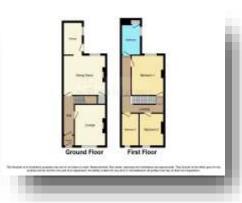

#### **Entrance Hall**

Having an entrance door to the front and stairs to the first floor landing.

## Lounge

10' 10'' max x 13' 2'' max ( 3.30m max x 4.01m max ) Having a double glazed window to the front aspect, a feature fire place with a gas fire, and a gas central heating radiator.

## **Dining Room**

14' 8" max x 13' 2" max ( 4.47m max x 4.01m max ) Double glazed window to the rear aspect, a fire place with an electric fire, plus a gas central heating radiator.

#### Kitchen

6' 3" max x 10' 8" max ( 1.91m max x 3.25m max ) Complete with a range of both wall and base units with complimentary work surfaces over, also includes a stainless steel sink and drainer, an electric oven with an electric hob, tiling to the splash areas and a double glazed window to the side aspect.

#### **Bedroom One**

13' 1"  $\max x$  11' 4"  $\max$  ( 3.99m  $\max x$  3.45m  $\max$  ) Double glazed window to the rear aspect and a gas central heating radiator.

#### **Bedroom Two**

8' 6" max x 10' 7" max ( 2.59m max x 3.23m max ) Double glazed window to the front aspect and a gas central heating radiator.

### **Bedroom Three**

10' 7" max x 5' 11" max ( 3.23m max x 1.80m max ) Double glazed window to the front aspect and a gas central heating radiator.

#### **House Bathroom**

Equipped with a four piece bathroom suite which includes a corner bath, wash hand basin, a low level flush w.c, and a corner shower cubicle. Gas central heating radiator, built in cupboard housing the gas central heating boiler, and a double glazed window to the side aspect.