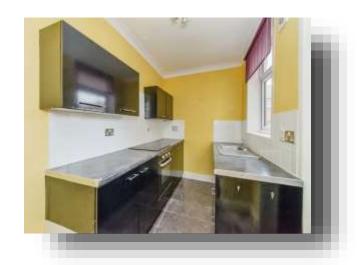

#### Kitchen

6' 3" max x 10' 8" max ( 1.91m max x 3.25m max ) Complete with a range of both wall and base units with complimentary work surfaces over, also includes a stainless steel sink and drainer, an electric oven with an electric hob, tiling to the splash areas and a double glazed window to the side aspect.