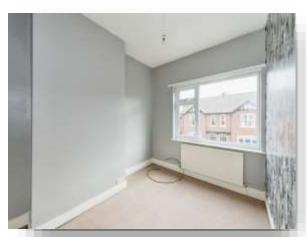

### **Bedroom Three**

10' 7" max x 5' 11" max ( 3.23m max x 1.80m max ) Double glazed window to the front aspect and a gas central heating radiator.