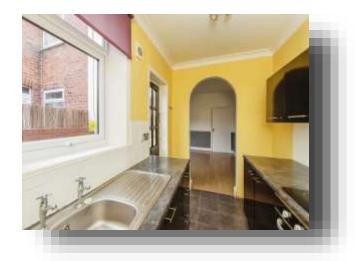

#### Kitchen

6' 3" max x 10' 8" max ( 1.91m max x 3.25m max ) Complete with a range of both wall and base units with complimentary work surfaces over, also includes a stainless steel sink and drainer, an electric oven with an electric hob, tiling to the splash areas and a double glazed window to the side aspect.