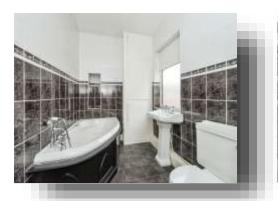

#### **House Bathroom**

Equipped with a four piece bathroom suite which includes a corner bath, wash hand basin, a low level flush w.c, and a corner shower cubicle. Gas central heating radiator, built in cupboard housing the gas central heating boiler, and a double glazed window to the side aspect.