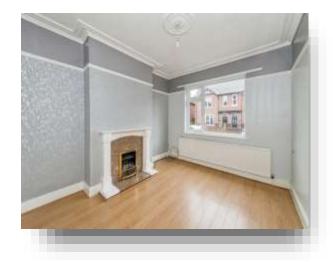

## Lounge

10' 10'' max x 13' 2'' max ( 3.30m max x 4.01m max ) Having a double glazed window to the front aspect, a feature fire place with a gas fire, and a gas central heating radiator.

## **Dining Room**

14' 8" max x 13' 2" max ( 4.47m max x 4.01m max ) Double glazed window to the rear aspect, a fire place with an electric fire, plus a gas central heating radiator.