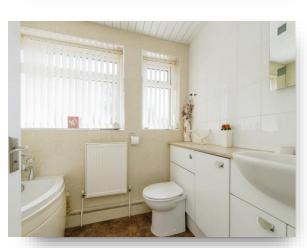

### **House Bathroom**

Consisting of a three piece bathroom suite which includes a bath with shower head attachment, a wash hand basin and w.c set within vanity storage units, and an LED mirror. A radiator and two double glazed windows to the rear.