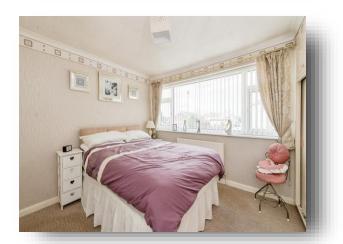

#### **Bedroom One**

10' 10" max x 9' 11" max plus wardrobe ( 3.30m max x 3.02m max plus wardrobe )

Having a double glazed window to the front aspect, a fitted wardrobe and a radiator.