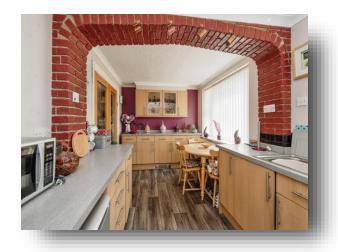

#### Kitchen

19' 3" max x 8' 5" max ( 5.87m max x 2.57m max ) Comprising of a fitted kitchen with a range of both wall and base units with complimentary work surfaces over. Includes a stainless steel sink and drainer, an electric cooker point, two double glazed windows and a door leading out to the rear. Radiator.