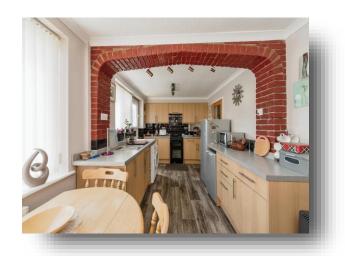

#### Kitchen

19' 3" max x 8' 5" max ( 5.87m max x 2.57m max ) Comprising of a fitted kitchen with a range of both wall and base units with complimentary work surfaces over. Includes a stainless steel sink and drainer, an electric cooker point, two double glazed windows and a door leading out to the rear. Radiator.