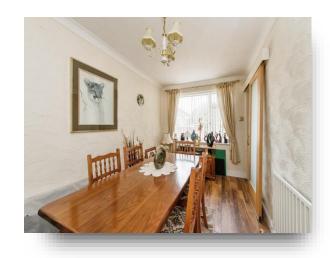

## **Dining Room**

14' 11" max x 1' 7" max ( 4.55m max x 0.48m max ) Double glazed window to the front and a radiator.