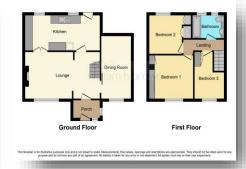

#### **Entrance Porch**

Having an entrance door to the front, storage cupboard and a door to the lounge.

## Lounge

18' 3" max x 11' 1" max ( 5.56m max x 3.38m max ) Double glazed window to the front, stairs to the first floor landing and a radiator.

## **Dining Room**

14' 11" max x 1' 7" max ( 4.55m max x 0.48m max ) Double glazed window to the front and a radiator.

#### Kitchen

19' 3" max x 8' 5" max ( 5.87m max x 2.57m max ) Comprising of a fitted kitchen with a range of both wall and base units with complimentary work surfaces over. Includes a stainless steel sink and drainer, an electric cooker point, two double glazed windows and a door leading out to the rear. Radiator.

#### **Bedroom One**

10' 10" max x 9' 11" max plus wardrobe ( 3.30m max x 3.02m max plus wardrobe )

Having a double glazed window to the front aspect, a fitted wardrobe and a radiator.

### **Bedroom Two**

8' 9" max  $\times$  8' 6" max ( 2.67m max  $\times$  2.59m max ) Double glazed window to the rear, fitted wardrobe and a radiator.

### **Bedroom Three**

11' 4" max x 7' 8" max ( 3.45m max x 2.34m max ) With a built in single bed and storage, a radiator and a double glazed window to the front.

### **House Bathroom**

Consisting of a three piece bathroom suite which includes a bath with shower head attachment, a wash hand basin and w.c set within vanity storage units, and an LED mirror. A radiator and two double glazed windows to the rear.