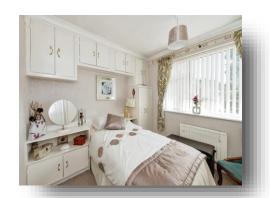

### **Bedroom Two**

8' 9" max  $\times$  8' 6" max ( 2.67m max  $\times$  2.59m max ) Double glazed window to the rear, fitted wardrobe and a radiator.

### **Bedroom Three**

11' 4" max x 7' 8" max ( 3.45m max x 2.34m max ) With a built in single bed and storage, a radiator and a double glazed window to the front.