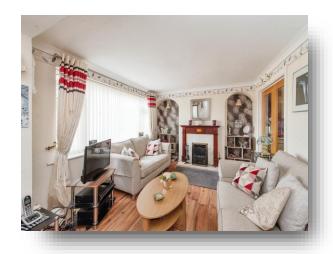

## Lounge

18' 3" max x 11' 1" max ( 5.56m max x 3.38m max ) Double glazed window to the front, stairs to the first floor landing and a radiator.

## **Dining Room**

14' 11" max x 1' 7" max ( 4.55m max x 0.48m max ) Double glazed window to the front and a radiator.