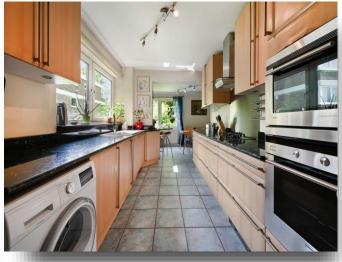

Situated on the ground floor, the property comprises three bedrooms, with the two double bedrooms having direct access to the property's private patio terrace area, a bathroom, an additional w/c, a large reception room with sliding doors to a light and airy sun room with doors leading to the large attractive communal landscaped gardens of four acres which can be viewed from all rooms of the apartment, a separate dining room and a large kitchen. The property also benefits from an onsite service office and lock up unit.