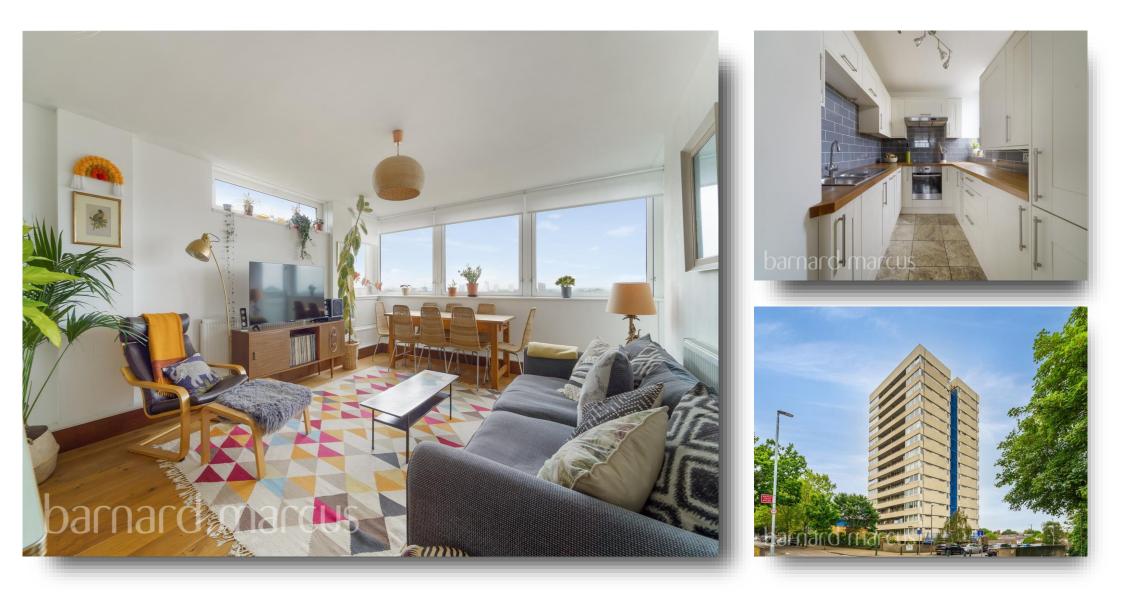

## Andrew Reed House Linstead Way, London

A wonderful flat offering superb value for money.

The flat comprises of spacious internal accommodation including a large lounge diner, a well appointed kitchen with integrated washing machine, dishwasher and fridge, two generous double bedrooms, and a modern bathroom. There is lovely balcony which provides a secluded outside space offering stunning views of the City.

Andrew Reed House provides easy access to Southfields Station which connects the City and the West End via the District Line, and Wimbledon Common is also within easy reach.

An internal viewing is essential to truly appreciate this property.

## Andrew Reed House Linstead Way, London

- Two Double Bedrooms
- Balcony
- Convenient for Southfields Station
- Lift
- Amazing Views of London