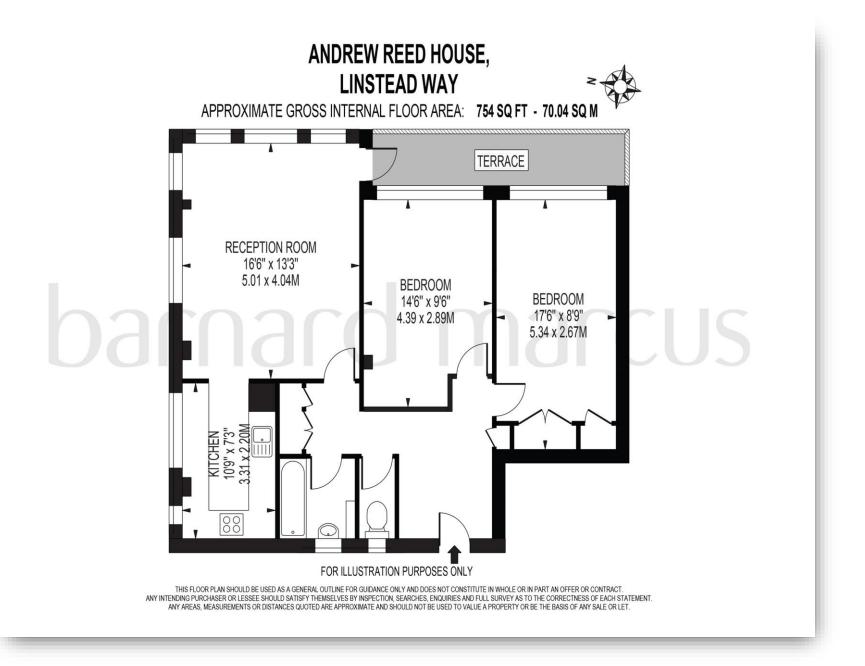

## Andrew Reed House Linstead Way, London

A wonderful flat offering superb value for money.

The flat comprises of spacious internal accommodation including a large lounge diner, a well appointed kitchen with integrated washing machine, dishwasher and fridge, two generous double bedrooms, and a modern bathroom. There is lovely balcony which provides a secluded outside space offering stunning views of the City.

## Andrew Reed House Linstead Way, London

- Two Double Bedrooms
- Balcony
- Convenient for Southfields Station
- Lift
- Amazing Views of London