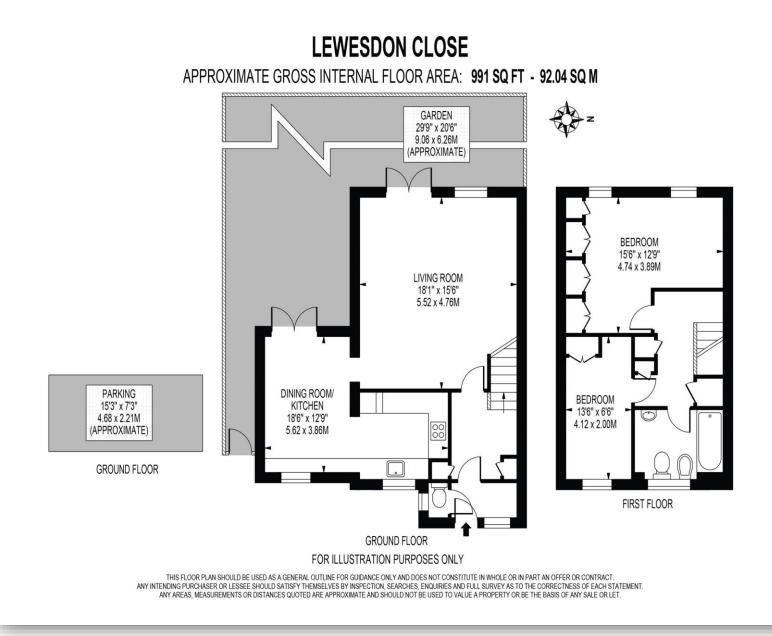

# Lewesdon Close, London

A delightful end of terrace two bedroom family home set in this small close just off Inner Park Road, moments away from Wimbledon Common.

The property benefits from a wonderful open plan kitchen and extended reception room, two bedrooms, a family bathroom, and a downstairs w/c. Externally the property has an allocated parking space and a sunny south facing rear garden which is the largest on the close.

### Lewesdon Close, London

- No Chain
- Two Double Bedrooms
- Potential to Extend (STPP)
- South Facing Rear Garden
- Allocated Parking Space •

Tenure: Freehold EPC Rating: E

offers in excess of

£750,000