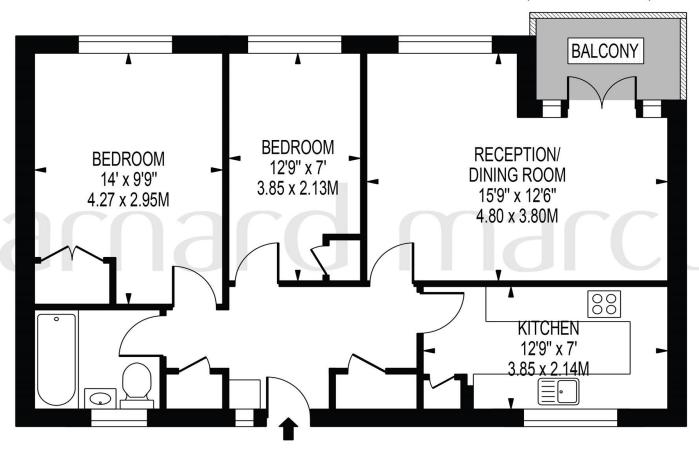

# **AMBLESIDE**

APPROXIMATE GROSS INTERNAL FLOOR AREA: 635 SQ FT - 58.97 SQ M

# **SECOND FLOOR**

FOR ILLUSTRATION PURPOSES ONLY

THIS FLOOR PLAN SHOULD BE USED AS A GENERAL OUTLINE FOR GUIDANCE ONLY AND DOES NOT CONSTITUTE IN WHOLE OR IN PART AN OFFER OR CONTRACT.

ANY INTENDING PURCHASER OR LESSEE SHOULD SATISFY THEMSELVES BY INSPECTION, SEARCHES, ENQUIRIES AND FULL SURVEY AS TO THE CORRECTNESS OF EACH STATEMENT.

ANY AREAS, MEASUREMENTS OR DISTANCES QUOTED ARE APPROXIMATE AND SHOULD NOT BE USED TO VALUE A PROPERTY OR BE THE BASIS OF ANY SALE OR LET.