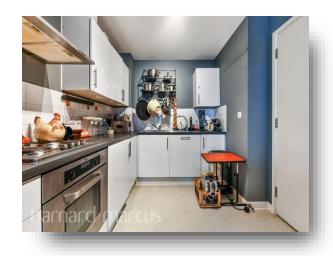

The accommodation comprises an open-plan reception/kitchen ideal for entertaining, a double bedroom, and a bathroom.

Offered to the market with no onward chain an early internal viewing is essential to avoid missing out.

### **Hardwicks Square, London**

- One Bedroom Flat
- No Chain
- Open Plan Kitchen / Dining / Living Area
- Convenient Location
- Fourth Floor

Tenure: Leasehold EPC Rating: B

Council Tax Band: D Service Charge: Ask Agent