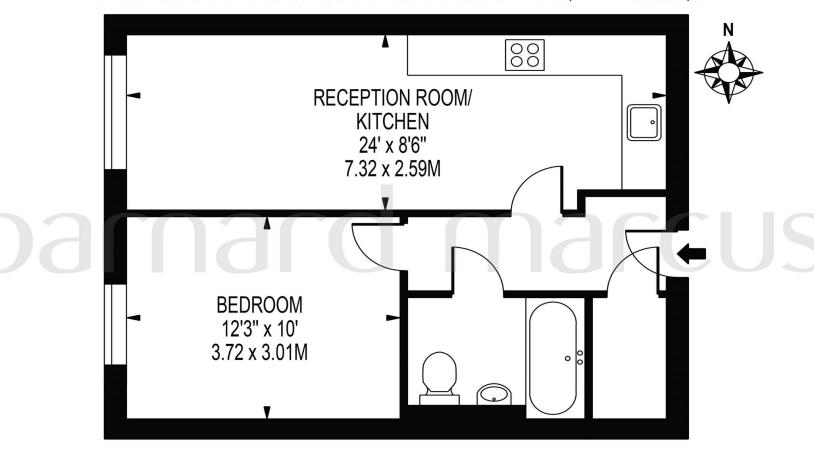

# HARDWICK SQUARE

APPROXIMATE GROSS INTERNAL FLOOR AREA: 446 SQ FT - 41.48 SQ M

# FOURTH FLOOR

FOR ILLUSTRATION PURPOSES ONLY

THIS FLOOR PLAN SHOULD BE USED AS A GENERAL OUTLINE FOR GUIDANCE ONLY AND DOES NOT CONSTITUTE IN WHOLE OR IN PART AN OFFER OR CONTRACT.

ANY INTENDING PURCHASER OR LESSEE SHOULD SATISFY THEMSELVES BY INSPECTION, SEARCHES, ENQUIRIES AND FULL SURVEY AS TO THE CORRECTNESS OF EACH STATEMENT.

ANY AREAS, MEASUREMENTS OR DISTANCES QUOTED ARE APPROXIMATE AND SHOULD NOT BE USED TO VALUE A PROPERTY OR BE THE BASIS OF ANY SALE OR LET.