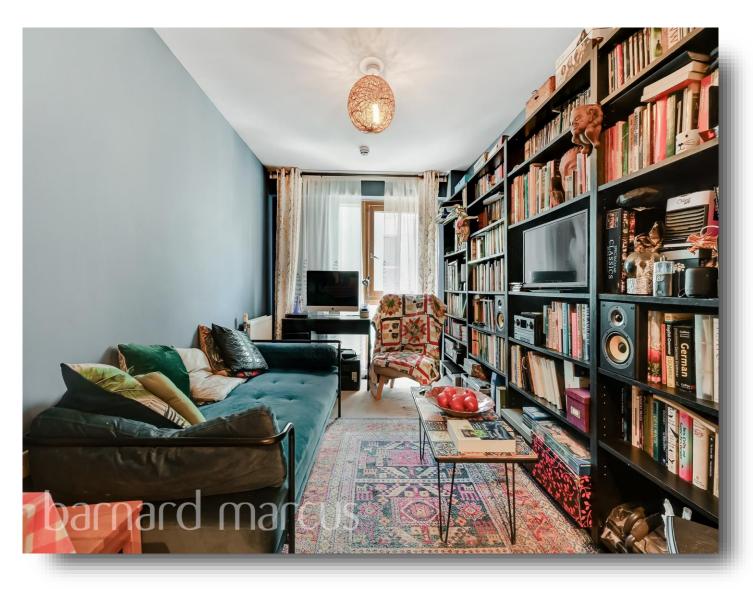

The accommodation comprises an open-plan reception/kitchen ideal for entertaining, a double bedroom, and a bathroom.

Offered to the market with no onward chain an early internal viewing is essential to avoid missing out.

### **Hardwicks Square, London**

- One Bedroom Flat
- No Chain
- Open Plan Kitchen / Dining / Living Area
- Convenient Location
- Fourth Floor

Tenure: Leasehold EPC Rating: B

Council Tax Band: D Service Charge: Ask Agent